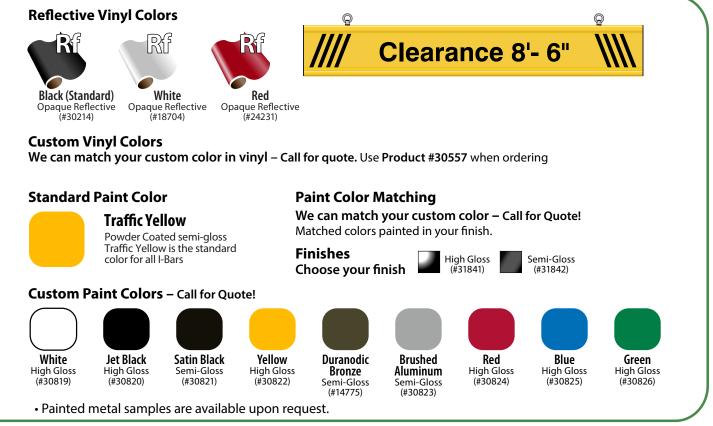

## **I-Bar Series Overhead Clearance and Lane Designation Signs**

• Please note: Colors will display differently on each individual computer monitor.

4985 Pittsburgh Avenue • Erie, Pennsylvania 16509 toll free: **877-547-9900** • fax: **814-835-2300** 

### **Standard Paint Color**

#### **Duranodic Bronze**

Semi-gloss Duranodic Bronze is the standard color for all sign frames and mounting

# **Paint Color Matching**

We can match your custom color - Call for Quote!

Finishes Choose your finish

### Custom Paint Colors - Call for Quote!

White High Gloss (#30819)

Hiah Gloss

(#30820)

Semi-Gloss

(#30821)

High Gloss (#30822)

Semi-Gloss (#30823)

Matched colors painted in your finish.

Red **High Gloss** (#30824)

Blue High Gloss (#30825)

**High Gloss** 

(#30826)

Painted metal samples are available upon request.

Please note: Colors will display differently on each individual computer monitor.