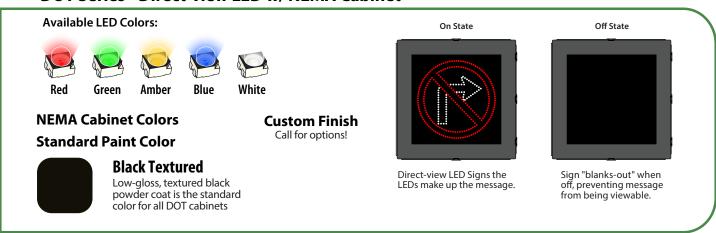

ng Colors – TCL, PHX, SBL/SBLF Series

### **Standard Paint Color**



#### **Duranodic Bronze**

Semi-gloss Duranodic Bronze is the standard color for all sign frames and mounting

# **Paint Color Matching**

We can match your custom color - Call for Quote!

Finishes Choose your finish









### Custom Paint Colors - Call for Quote!



White High Gloss (#30819)



Hiah Gloss

(#30820)





Semi-Gloss

(#30821)



High Gloss (#30822)



Semi-Gloss (#30823)

Matched colors painted in your finish.



Red **High Gloss** (#30824)



Blue High Gloss (#30825)



**High Gloss** 

(#30826)

Painted metal samples are available upon request.

Please note: Colors will display differently on each individual computer monitor.

# **Color Chart**

### **DOT Series • Direct-view LED w/ NEMA Cabinet**



## **I-Bar Series Overhead Clearance and Lane Designation Signs**



• Please note: Colors will display differently on each individual computer monitor.



4985 Pittsburgh Avenue • Erie, Pennsylvania 16509 toll free: **877-547-9900** • fax: **814-835-2300** 

email: sales@signal-tech.com
signal-tech.com