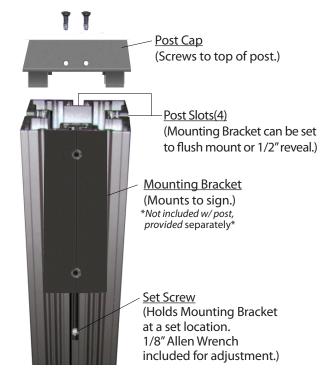

### **CONSTRUCTION**

Finish: Duranodic Bronze

Material: 4"x 4" fluted extruded 6063-T6 aluminum post with a sign mounting channel on each side, one end cap and 12" sq. welded base plate. Base plate is a 3/8" thick aluminum plate with pre-drilled anchoring holes and four 4" high welded gussets.