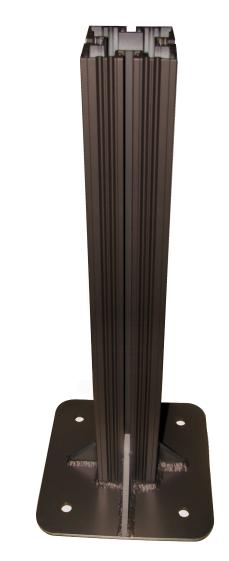

## PRODUCT ID: 28588

Post

#### **MODEL**

P4X4D60B

#### **DIMENSIONS**

60" H x 12" W x 12" D (est. 29.587 lbs)

### **CONSTRUCTION**

Finish: Duranodic Bronze

Material: 4"x 4" fluted extruded 6063-T6 aluminum post with a sign mounting channel on each side, one end cap and 12" sq. welded base plate. Base plate is a 3/8" thick aluminum plate with pre-drilled anchoring holes and four 4" high welded gussets.

# **Product View**

NOTE: Sign image may not exactly represent the finished product. For illustration purposes only.

10102019 | DP