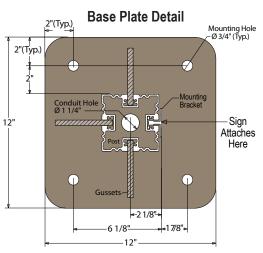

#### **DIMENSIONS**

60" H x 12" W x 12" D (est. 29.587 lbs)

### **CONSTRUCTION**

Finish: Duranodic Bronze

Material: 4"x 4" fluted extruded 6063-T6 aluminum post with a sign mounting channel on each side, one end cap and 12" sq. welded base plate. Base plate is a 3/8" thick aluminum plate with pre-drilled anchoring holes and four 4" high welded gussets.