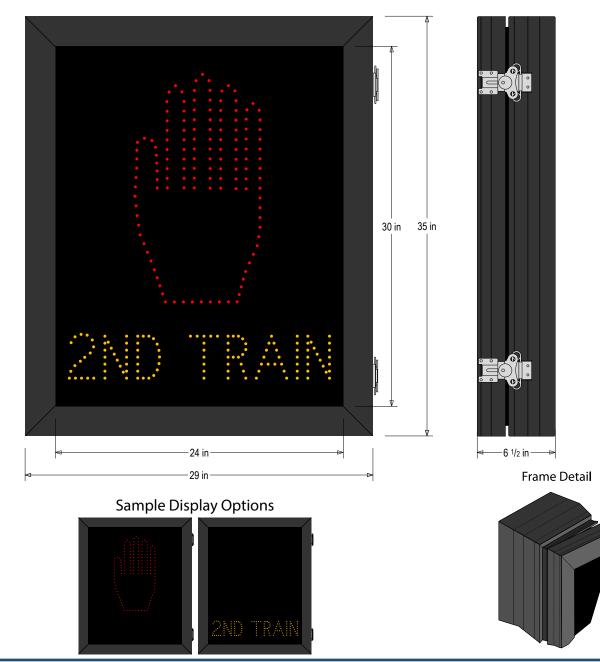

## PRODUCT ID: 67648

DOT LED Blank-Out Sign

MODEL DOT3529RA-P211/9-24VDC

DIMENSIONS 35" H x 29" W x 6.5" D (est. 63.655 lbs)

CLASS Class: DOT Series Control Method: Switch (not included) or external relay.

### CONSTRUCTION

Cabinet: Extruded aluminum cabinet with welded seams, NEMA 4X rated/IP66. Hinged door with silicone gasket, tool-less stainless-steel latches. 6.5" Deep. Face Material: 1/8" impact resistant, smoke-tinted polycarbonate (5109) Faces: Single Faced Sign Finish: Powdercoat Black

#### MESSAGE

Illumination: Super bright direct view LEDs. Message blanks out when off. Sign Messages: See message table below

| MESSAGE               | LED/COLOR                | HEIGHT    | AMPS        |
|-----------------------|--------------------------|-----------|-------------|
|                       | Red Narrow Angle LED     | 19.0"     | 0.889-0.333 |
|                       | Amber Narrow Angle LED   | 3.5"      | 0.800-0.300 |
|                       |                          |           |             |
|                       |                          |           |             |
|                       |                          |           |             |
|                       |                          |           |             |
| NOTE: Above messag    | ges are independently co | ntrolled. |             |
|                       |                          |           |             |
| Signal-Tech           |                          |           |             |
| 4985 Pittsburgh Ave.  | -                        |           | _           |
| Erie, PA 16509        | Qiano                    |           | ōh          |
| Phone: (877) 547-9900 | DIUIIO                   | -16       | F           |
| Eax: (81/1) 835-2300  |                          |           |             |

# **Product View**

NOTE: Sign image may not exactly represent the finished product. For illustration purposes only.

12012023 | amv