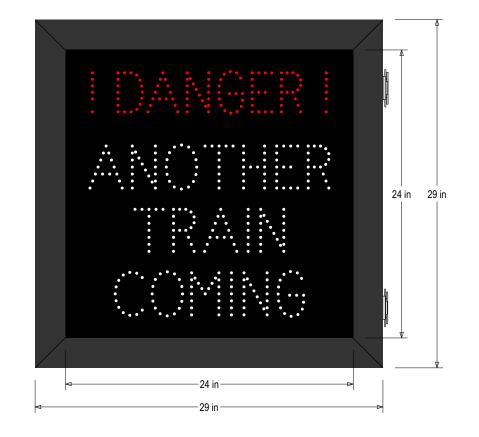

# PRODUCT ID: 67738

DOT LED Blank-Out Sign

MODEL DOT2929RW-D756/9-24VDC

DIMENSIONS 29" H x 29" W x 6.5" D (est. 56.734 lbs)

CLASS Class: DOT Series Control Method: Switch (not included) or external relay.

#### MESSAGE

Illumination: Super bright direct view LEDs. Message blanks out when off. Sign Messages: See message table below

| MESSAGE              | LED/COLOR               | HEIGHT    | AMPS        |
|----------------------|-------------------------|-----------|-------------|
|                      | Red Narrow Angle LED    |           | 0.729-0.273 |
| ANOTHER TRAIN COMING | White Narrow Angle LED  | 3.5"      | 5.884-2.207 |
|                      |                         |           |             |
|                      |                         |           |             |
|                      |                         |           |             |
|                      |                         |           |             |
|                      |                         |           |             |
| NOTE: Above messag   | es are independently co | ntrolled. |             |

# **Product View**

NOTE: Sign image may not exactly represent the finished product. For illustration purposes only.