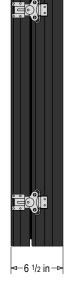

## CONSTRUCTION

Cabinet: Extruded aluminum cabinet with welded seams, NEMA 4X rated/IP66. Hinged door with silicone gasket, tool-less stainless-steel latches. 6.5" Deep. Face Material: 1/8" impact resistant, smoke-tinted polycarbonate (5109) Faces: Single Faced Sign Finish: Powdercoat Black

NOTE: Sign image may not exactly represent the finished product. For illustration purposes only.

Frame Detail