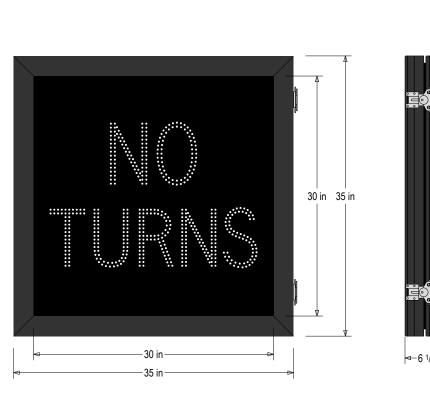

## PRODUCT ID: 67974

DOT LED Blank-Out Sign

MODEL DOT3535W-A871DS/100-240VAC

DIMENSIONS 35" H x 35" W x 6.5" D (est. 76.666 lbs)

CLASS Class: DOT Series Control Method: Switch (not included) or external relay.

## CONSTRUCTION

Cabinet: Extruded aluminum cabinet with welded seams, NEMA 4X rated/IP66. Hinged door with silicone gasket, tool-less stainless-steel latches. 6.5" Deep. Face Material: 1/8" impact resistant, smoke-tinted polycarbonate (5109) Faces: Single Faced Sign Finish: Powdercoat Black

## MESSAGE

Illumination: Super bright direct view LEDs. Message blanks out when off. Sign Messages: See message table below

> LED/COLOR |HEIGHT | AMPS MESSAGE NO TURNS White Narrow Angle LED 7.5", 7.0" 0.490-0.204

NOTE: Sign image may not exactly represent the finished product. For illustration purposes only.

Frame Detail