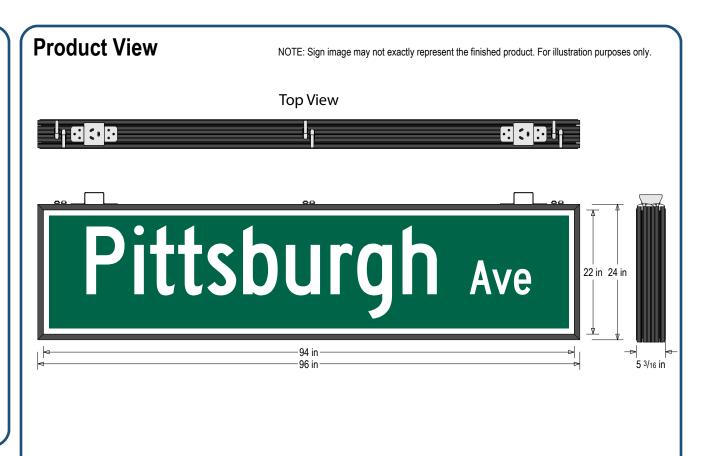

# MODEL

SNS2496W-S528G/100-277VAC

# DIMENSIONS

24" H x 96" W x 5.18" D (est. 89.7 lbs)

# **CONSTRUCTION**

Cabinet: Corrosion resistant, extruded aluminum frame. 5.18" deep, hinged

Face Material: 1/8" thick, impact modified acrylic (0000)

Faces: Single Faced Sign Finish: Black

Graphic: Printed graphic applied to surface

### MESSAGE

Background color: PMS 342 Green Font: MUTCD Series C

#### LED/COLOR | HEIGHT | AMPS MESSAGE

Pittsburgh Ave Translucent Reflective White Vinni Printed PINS 342 Green 12.0", 6.0" 0.533-0.192

NOTE: Above messages are independently controlled