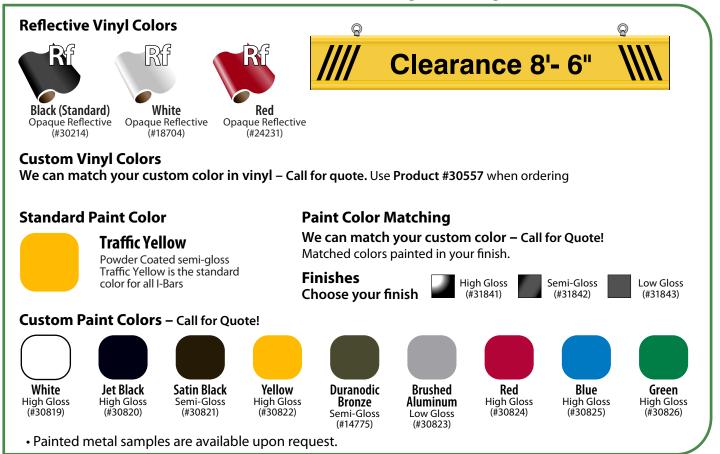

#### **Standard Paint Color**

#### Duranodic Bronze

Semi-gloss Duranodic Bronze is the standard color for all sign frames and mounting

# **Paint Color Matching**

We can match your custom color - Call for Quote! Matched colors painted in your finish.

# **Finishes**

Choose your finish

**High Gloss** (#31841)

Semi-Gloss (#31842)

#### **Custom Paint Colors** – Call for Quote!

Jet Black

**High Gloss** 

(#30820)

Satin Black

Semi-Gloss

(#30821)

**High Gloss** 

(#30822)

Low Gloss (#30823)

Brushed Red Aluminum **High Gloss** 

(#30824)

Blue

**High Gloss** 

(#30825)

Green

**High Gloss** 

(#30826)

• Painted metal samples are available upon request.

Please note: Colors will display differently on each individual computer monitor.