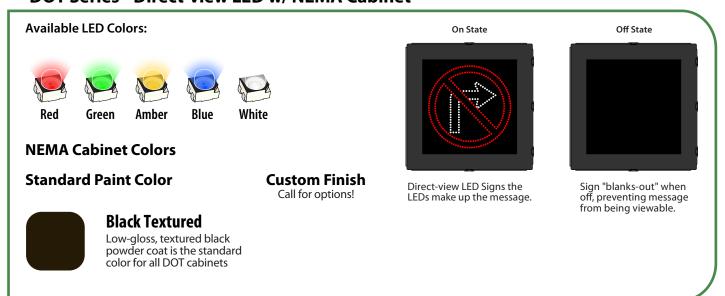

## **DOT Series • Direct-view LED w/ NEMA Cabinet**

# **Available LED Colors:**

Green

Direct-view LEDs make up the message.

Sign "blanks-out" when off, preventing message from being viewable.