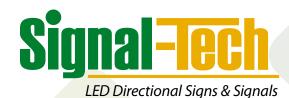

## Direct traffic at peak hours

Well placed directional signage helps reduce motorist stress as well as increase the revenue generated by both the parking structure and the facility it serves. Illuminated wayfinding and traffic control signage reduces congestion at entrances by eliminating confusion because they are easily seen from the street.

Traffic flow and volume can change from morning to night. Our LED signs give you the flexibility to alter sign messages as traffic changes and reverse the flow of traffic or shift traffic patterns away from congested areas during peak hours.

# OPEN | CLOSED 7"h × 18"w × 2½"d Overlaid ID#: 5887 (120-227VAC) ID#: 39858 (12-24VDC)