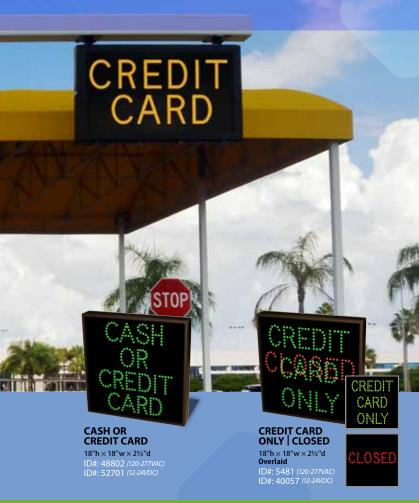

# Direct motorists to open cashier lanes

## Create a positive user experience

Use our LED signs at automated or attendant operated cashier stations to clearly display which lanes accept cash, credit, parking permits or monthly passes. Intended to complement any payment kiosk or cashier station, our signs allow you to easily inform drivers of payment options or lane closures.

Emphasize the cashier station and attract attention by adding a customized sign to the kiosk or overhead structure. With our full color flatbed printer, we have the capabilities to match color and create custom graphics or utilize an existing logo to keep brand recognition front and center.

# OPEN | CLOSED 7"h × 18"w × 2½"d Overlaid ID#: 5887 (120-227VAC) ID#: 39858 (12-24VDC)