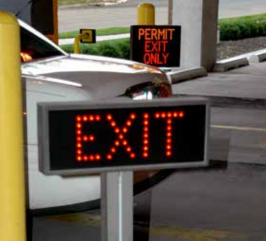

# Direct motorists to open cashier lanes

## Create a positive user experience

Use our LED signs at automated or attendant operated cashier stations to clearly display which lanes accept cash, credit, parking permits or monthly passes. Intended to complement any payment kiosk or cashier station, our signs allow you to easily inform drivers of payment options or lane closures.

Emphasize the cashier station and attract attention by adding a customized sign to the kiosk or overhead structure. With our full color flatbed printer, we have the capabilities to match color and create custom graphics or utilize an existing logo to keep brand recognition front and center.