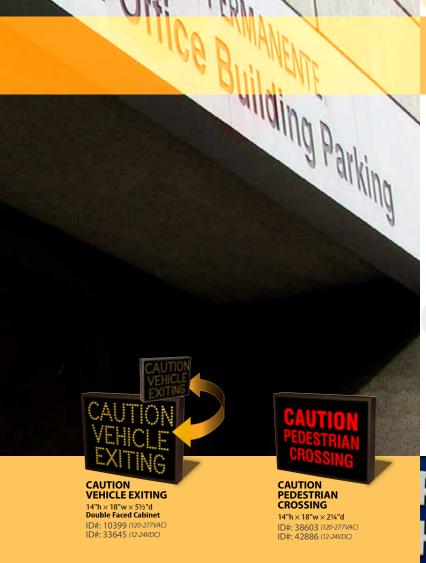

# **Safety and Warning**

# Promote pedestrian safety at your garage

## Signs that demand attention

Promote safety in and around your garage. Add LED signs and signals when you need to alert pedestrians and motorists of areas that pose potential safety hazards. Areas with high safety concerns are garage to street transitions, interior overhead clearances, pedestrian crossings in and around the parking structure as well as speeding within the garage.

Combined with a third-party sensor system our LED signs can warn of over height, over speed or exiting vehicles. Add more emphasis to any activated message by adding a beacon strobe, audible alarm or flashing.