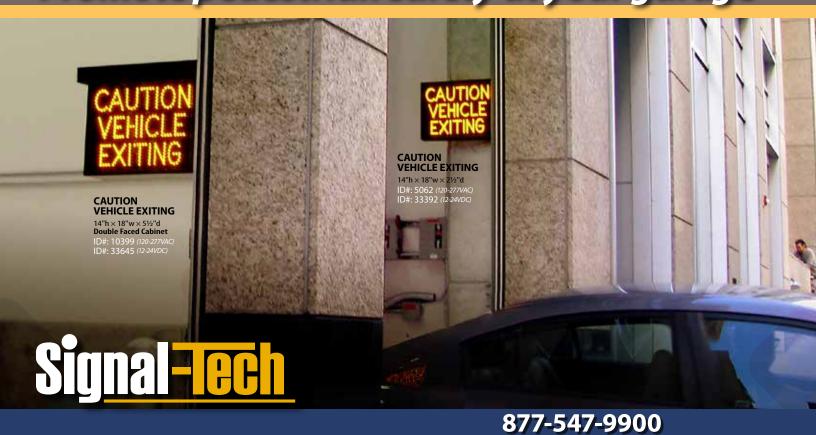

## Signs that demand attention

Promote safety in and around your garage. Add LED signs and signals when you need to alert pedestrians and motorists of areas that pose potential safety hazards. Areas with high safety concerns are garage to street transitions, interior overhead clearances, pedestrian crossings in and around the parking structure as well as speeding within the garage.

Combined with a third-party sensor system our LED signs can warn of over height, over speed or exiting vehicles. Add more emphasis to any activated message by adding a beacon strobe, audible alarm or flashing.