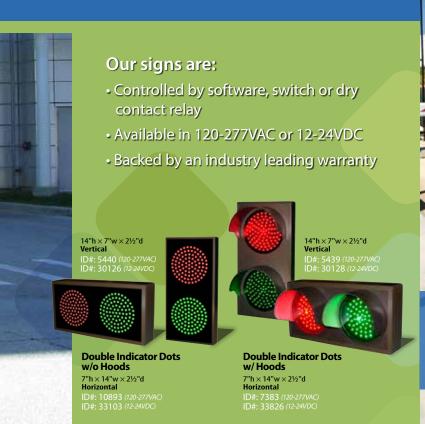

# **Safety and Warning**

## Signs that demand attention

Promote safety in and around your garage. Add LED signs and signals when you need to alert pedestrians and motorists of areas that pose potential safety hazards. Areas with high safety concerns are garage to street transitions, interior overhead clearances, pedestrian crossings in and around the parking structure as well as speeding within the garage.

Combined with a third-party sensor system our LED signs can warn of over height, over speed or exiting vehicles. Add more emphasis to any activated message by adding a beacon strobe, audible alarm or flashing.

**Indicator Dot** 

7"h  $\times$  7"w  $\times$  2½"d Flashing

ID#: 6281 (120-277VAC)

ID#: 31695 (12-24VDC)

w/ Hood

**w/ Hoods** 21"h × 7"w × 2½"d **Vertical** ID#: 5618 (120-277VAC)

**Triple Indicator Dots** 

ID#: 30842 (12-24VDC)

We believe in American workers. Our products are proudly engineered, assembled and tested in Erie, PA.

Did you know...?

7"h×34"w×2¼"d ID#: 49877 (120-277VA ID#: 52876 (12-24VDC)

**Indicator Dot** 

7"h  $\times$  7"w  $\times$   $2\frac{1}{2}$ "d Flashing

ID#: 6291 (120-277VAC)

ID#: 30132 (12-24VDC)

w/Hood