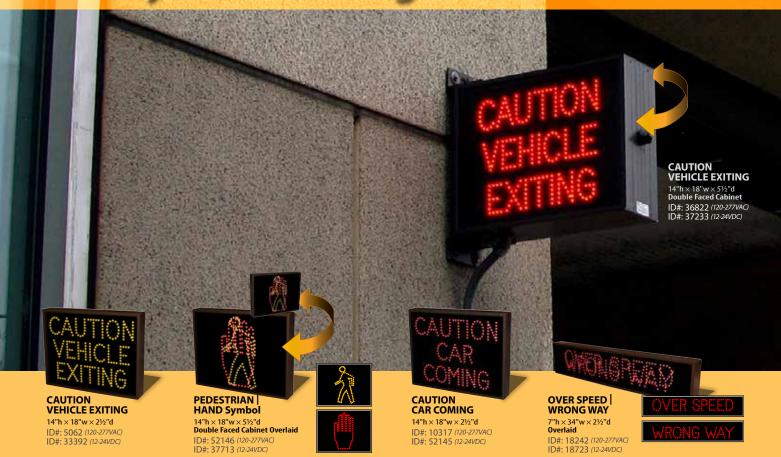

# Promote pedestrian safety at your garage

## Signs that demand attention

Promote safety in and around your garage. Add LED signs and signals when you need to alert pedestrians and motorists of areas that pose potential safety hazards. Areas with high safety concerns are garage to street transitions, interior overhead clearances, pedestrian crossings in and around the parking structure as well as speeding within the garage.

Combined with a third-party sensor system our LED signs can warn of over height, over speed or exiting vehicles. Add more emphasis to any activated message by adding a beacon strobe, audible alarm or flashing.

**Indicator Dot** 

7"h  $\times$  7"w  $\times$  2½"d Flashing

ID#: 6281 (120-277VAC)

ID#: 31695 (12-24VDC)

w/ Hood

**w/ Hoods** 21"h × 7"w × 2½"d **Vertical** ID#: 5618 (120-277VAC)

**Triple Indicator Dots** 