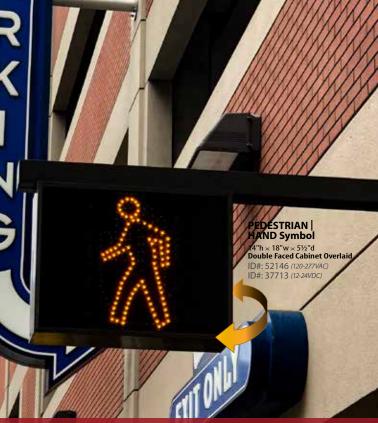

# **Safety and Warning**

# Promote pedestrian safety at your garage

## Signs that demand attention

Promote safety in and around your garage. Add LED signs and signals when you need to alert pedestrians and motorists of areas that pose potential safety hazards. Areas with high safety concerns are garage to street transitions, interior overhead clearances, pedestrian crossings in and around the parking structure as well as speeding within the garage.