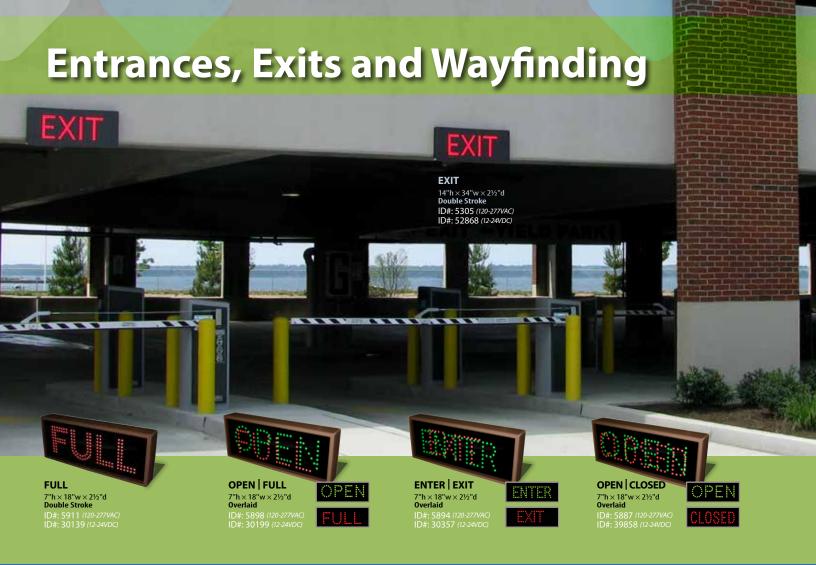

# Bright LED signs keep your traffic moving

### **TCIL Series LED Signals**

Designed for directing traffic easily and without confusion. Our TCIL series signals have a user serviceable light source and can be customized by LED color and flashing effects.

#### Available in:

- Horizontal or vertical orientations
- Post or surface mount
- 120-277VAC or 12-24VDC

#### **LED Traffic Controller**

 $7"h\!\times\!14"w\!\times\!6"d\\\textbf{Horizontal}$ 

ID#: 52170 (120-277VAC) ID#: 51593 (12-24VDC) LED Replacement Kit 7"h×14"w×5"d Horizontal

ID#: 42241 (120-277VAC) ID#: 42786 (12-24VDC)