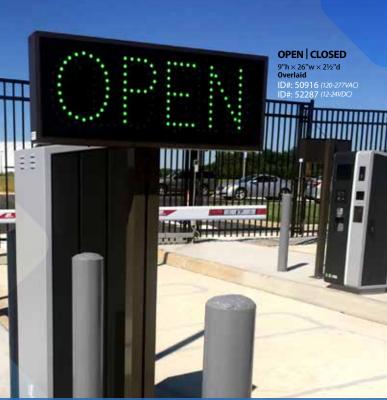

## Direct traffic at peak hours

Well placed directional signage helps reduce motorist stress as well as increase the revenue generated by both the parking structure and the facility it serves. Illuminated wayfinding and traffic control signage reduces congestion at entrances by eliminating confusion because they are easily seen from the street.

Traffic flow and volume can change from morning to night. Our LED signs give you the flexibility to alter sign messages as traffic changes and reverse the flow of traffic or shift traffic patterns away from congested areas during peak hours.

# OPEN | CLOSED 7"h × 18"w × 2½"d Overlaid ID#: 5887 (120-227VAC) ID#: 39858 (12-24VDC)