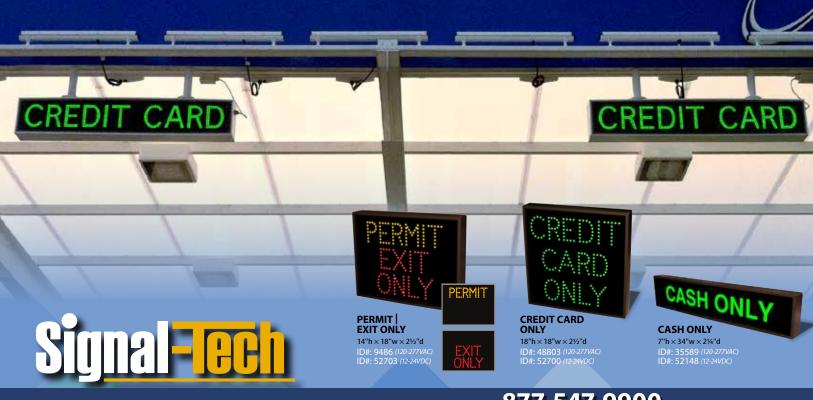

# Direct motorists to open cashier lanes

## Create a positive user experience

Use our LED signs at automated or attendant operated cashier stations to clearly display which lanes accept cash, credit, parking permits or monthly passes. Intended to complement any payment kiosk or cashier station, our signs allow you to easily inform drivers of payment options or lane closures.

Emphasize the cashier station and attract attention by adding a customized sign to the kiosk or overhead structure. With our full color flatbed printer, we have the capabilities to match color and create custom graphics or utilize an existing logo to keep brand recognition front and center.