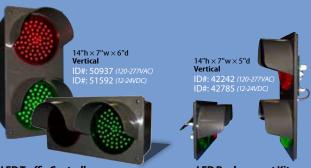

### **TCIL Series LED Signals**

Designed for directing traffic easily and without confusion. Our TCIL series signals have a user serviceable light source and can be customized by LED color and flashing effects.

#### Available in:

- Horizontal or vertical orientations
- Post or surface mount
- 120-277VAC or 12-24VDC

#### **LED Traffic Controller**

 $7"h\!\times\!14"w\!\times\!6"d\\\textbf{Horizontal}$ 

ID#: 52170 (120-277VAC) ID#: 51593 (12-24VDC) LED Replacement Kit 7"h×14"w×5"d Horizontal

ID#: 42241 (120-277VAC) ID#: 42786 (12-24VDC)