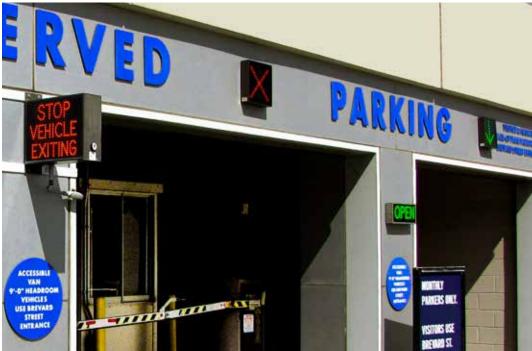

## Signs that demand attention

Promote safety in and around your garage. Add LED signs and signals when you need to alert pedestrians and motorists of areas that pose potential safety hazards. Areas with high safety concerns are garage to street transitions, interior overhead clearances, pedestrian crossings in and around the parking structure as well as speeding within the garage.

Combined with a third-party sensor system our LED signs can warn of over height, over speed or exiting vehicles. Add more emphasis to any activated message by adding a beacon strobe, audible alarm or flashing.