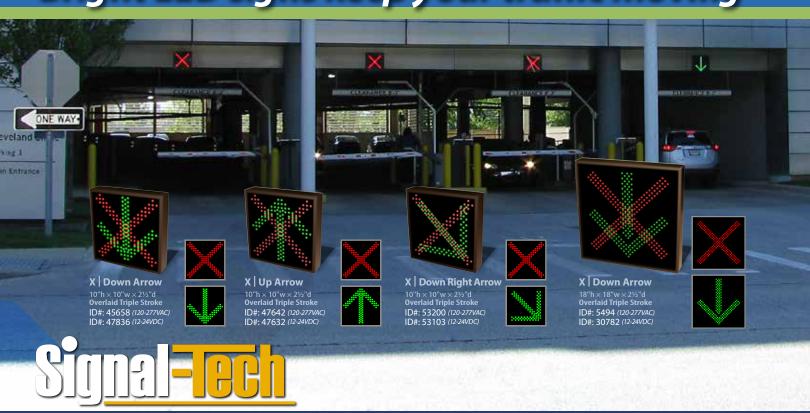

## Direct traffic at peak hours

Well placed directional signage helps reduce motorist stress as well as increase the revenue generated by both the parking structure and the facility it serves. Illuminated wayfinding and traffic control signage reduces congestion at entrances by eliminating confusion because they are easily seen from the street.

Traffic flow and volume can change from morning to night. Our LED signs give you the flexibility to alter sign messages as traffic changes and reverse the flow of traffic or shift traffic patterns away from congested areas during peak hours.