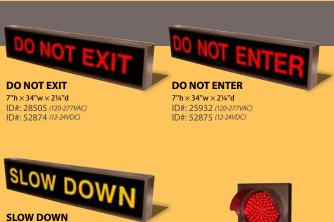

# **Safety and Warning**

# Promote pedestrian safety at your garage

## Signs that demand attention

Promote safety in and around your garage. Add LED signs and signals when you need to alert pedestrians and motorists of areas that pose potential safety hazards. Areas with high safety concerns are garage to street transitions, interior overhead clearances, pedestrian crossings in and around the parking structure as well as speeding within the garage.

Combined with a third-party sensor system our LED signs can warn of over height, over speed or exiting vehicles. Add more emphasis to any activated message by adding a beacon strobe, audible alarm or flashing.