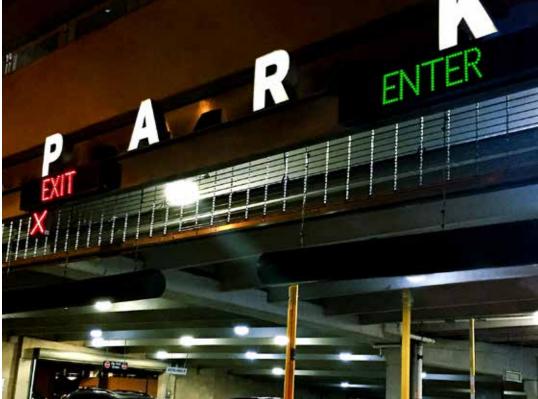

## Direct traffic at peak hours

Well placed directional signage helps reduce motorist stress as well as increase the revenue generated by both the parking structure and the facility it serves. Illuminated wayfinding and traffic control signage reduces congestion at entrances by eliminating confusion because they are easily seen from the street.

Traffic flow and volume can change from morning to night. Our LED signs give you the flexibility to alter sign messages as traffic changes and reverse the flow of traffic or shift traffic patterns away from congested areas during peak hours.