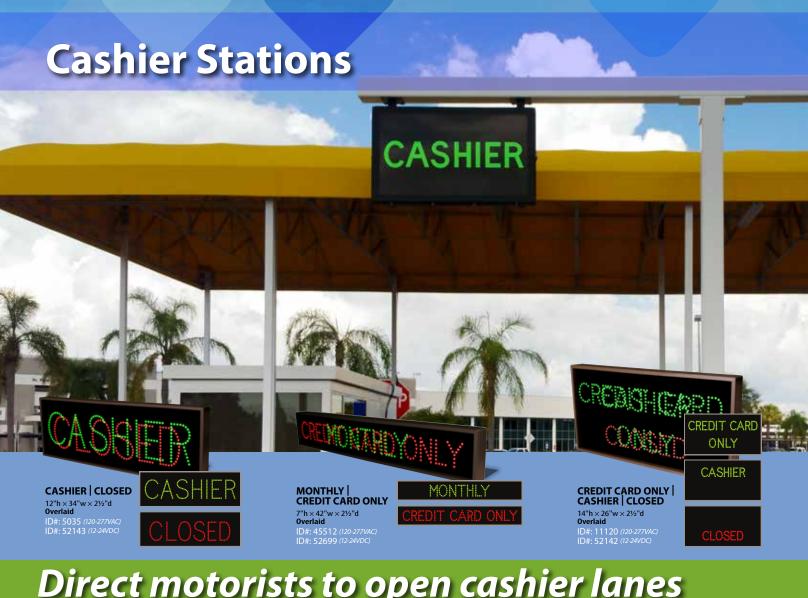

# Direct motorists to open cashier lanes

## Create a positive user experience

Use our LED signs at automated or attendant operated cashier stations to clearly display which lanes accept cash, credit, parking permits or monthly passes. Intended to complement any payment kiosk or cashier station, our signs allow you to easily inform drivers of payment options or lane closures.

Emphasize the cashier station and attract attention by adding a customized sign to the kiosk or overhead structure. With our full color flatbed printer, we have the capabilities to match color and create custom graphics or utilize an existing logo to keep brand recognition front and center.