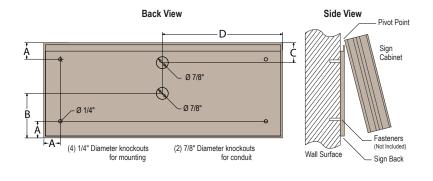

|     |            |          |         |        | 6.01   | 1.1     |
|-----|------------|----------|---------|--------|--------|---------|
| AΙΙ | dimensions | measured | from th | e edae | of the | cabinet |

| Cabinet<br>High x<br>Wide<br>(Inches) | Dimension A<br>Mounting Holes<br>Vertical &<br>Horizontal | Dimension B<br>Center ¾"<br>Knock-out<br>Vertical | Dimension C<br>Top ¾"<br>Knock-out<br>Vertical | Dimension D<br>Center Knock-outs<br>Horizontal<br>(Half of Sign Width) |
|---------------------------------------|-----------------------------------------------------------|---------------------------------------------------|------------------------------------------------|------------------------------------------------------------------------|
| 7 x 7                                 | 11/4"                                                     | 3½"                                               | 11/4"                                          | 31/2"                                                                  |
| 7 x 18                                | 11/4"                                                     | 2"                                                | 11/4"                                          | 9"                                                                     |
| 7 x 26                                | 11/4"                                                     | 3½"                                               | 11/4"                                          | 13"                                                                    |
| 7 x 34                                | 11/4"                                                     | 3½"                                               | 11/4"                                          | 17"                                                                    |
| 7 x 42                                | 11/4"                                                     | 3½"                                               | 11/4"                                          | 21"                                                                    |
| 9 x 26                                | 11/4"                                                     | 41/2"                                             | 11/4"                                          | 13"                                                                    |
| 10 x 10                               | 11/4"                                                     | 5"                                                | 11/4"                                          | 5"                                                                     |
| 10 x 26                               | 11/4"                                                     | 5"                                                | 11/4"                                          | 13"                                                                    |
| 12 x 12                               | 11/4"                                                     | 6"                                                | 11/4"                                          | 6"                                                                     |
| 14 x 18                               | 11/4"                                                     | 7"                                                | 11/4"                                          | 9"                                                                     |
| 14 x 26                               | 11/4"                                                     | 7"                                                | 11/4"                                          | 13"                                                                    |
| 14 x 34                               | 1¼"                                                       | 7"                                                | 11/4"                                          | 17"                                                                    |
| 14 x 42                               | 11/4"                                                     | 7"                                                | 11/4"                                          | 21"                                                                    |
| 18 x 18                               | 11⁄4"                                                     | 9"                                                | 11/4"                                          | 9"                                                                     |