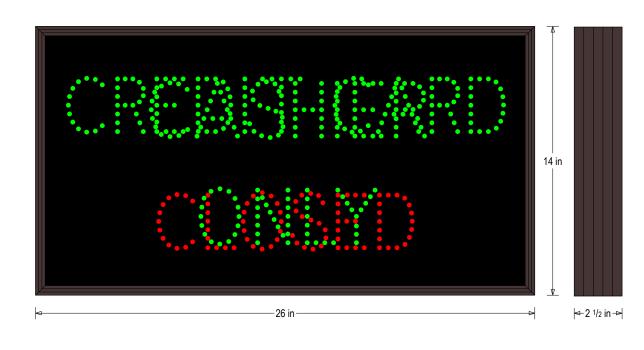

## PRODUCT ID: 11120

Outdoor Blank-out LED Direct-view Sign

MODEL TCL1426GGR-B415/120-277VAC

DIMENSIONS 14" H x 26" W x 2.5" D (est. 10.003 lbs)

CLASS CLASS: TCL Series Control Method: Switch (not included) or external relay.

### CONSTRUCTION

Back Construction: 0.050" Lift-n-Shift Back Cabinet: 1-piece, corrosion resistant, extruded aluminum frame, 2.5" deep. Face Material: 1/8" impact resistant, smoke-tinted polycarbonate (5109) Faces: Single Faced Sign Finish: Duranodic Bronze Mounting Channel: None

#### MESSAGE

Illumination: Super bright direct view LEDs. Message blanks out when off. Sign Messages: See message table below

| LED/COLOR            | HEIGHT                                       | AMPS                       |
|----------------------|----------------------------------------------|----------------------------|
| Green Wide Angle LED | 2.75"                                        | 0.081-0.035                |
| Green Wide Angle LED | 2.75"                                        | 0.163-0.070                |
| Red Wide Angle LED   | 2.75"                                        | 0.043-0.018                |
|                      |                                              |                            |
|                      |                                              |                            |
|                      | Green Wide Angle LED<br>Green Wide Angle LED | Green Wide Angle LED 2.75" |

NOTE: Above messages are independently controlled.

Signal-Tech 4985 Pittsburgh Ave. Erie, PA 16509 Phone: (877) 547-9900 Fax: (814) 835-2300 Email: sales@signal-tech.com Website: www.signal-tech.com

Copyright (C) 2024 Signal-Tech