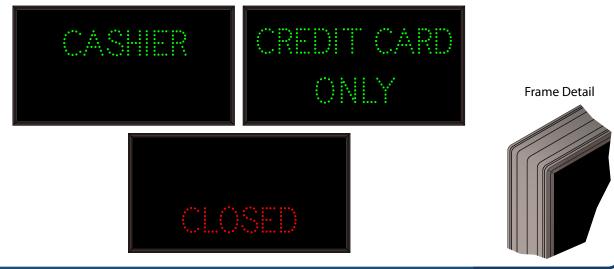

#### MESSAGE

Illumination: Super bright direct view LEDs. Message blanks out when off. Sign Messages: See message table below

| LED/COLOR            | HEIGHT                                       | AMPS                       |
|----------------------|----------------------------------------------|----------------------------|
| Green Wide Angle LED | 2.75"                                        | 0.081-0.035                |
| Green Wide Angle LED | 2.75"                                        | 0.163-0.070                |
| Red Wide Angle LED   | 2.75"                                        | 0.043-0.018                |
|                      |                                              |                            |
|                      |                                              |                            |
|                      | Green Wide Angle LED<br>Green Wide Angle LED | Green Wide Angle LED 2.75" |

NOTE: Above messages are independently controlled.

Signal-Tech 4985 Pittsburgh Ave. Erie, PA 16509 Phone: (877) 547-9900 Fax: (814) 835-2300 Email: sales@signal-tech.com Website: www.signal-tech.com

Copyright (C) 2024 Signal-Tech

# Product View

NOTE: Sign image may not exactly represent the finished product. For illustration purposes only.

Sample Display Options

06242020 | DP