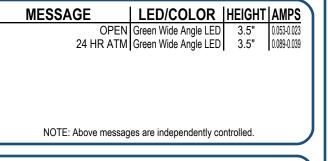

#### MESSAGE

Illumination: Super bright direct view LEDs. Message blanks out when off. Sign Messages: See message table below