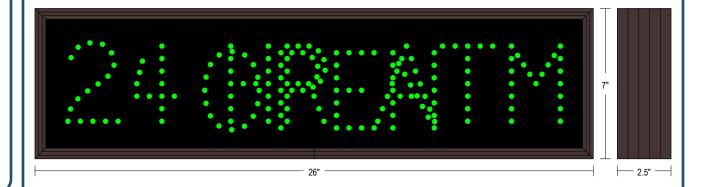

## PRODUCT ID: 12969

Outdoor Blank-out LED Direct-view Sign

MODEL TCL726GG-C871/120-277VAC

**DIMENSIONS** 7" H x 26" W x 2.5" D (est. 7.583 lbs)

# **Product View**

NOTE: Sign image may not exactly represent the finished product. For illustration purposes only.

Signal-Tech 4985 Pittsburgh Ave. Erie, PA 16509 Phone: (877) 547-9900 Fax: (814) 835-2300 Email: sales@signal-tech.com Website: www.signal-tech.com