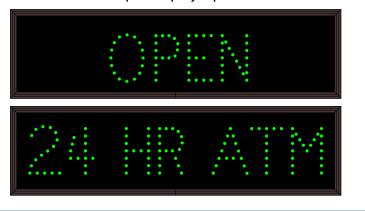

ck Cabinet: 1-piece, corrosion resistant, extruded aluminum frame, 2.5" deep. Face Material: 1/8" impact resistant, smoke-tinted polycarbonate (5109) Faces: Single Faced Sign Finish: Duranodic Bronze Mounting Channel: None

#### **ELECTRICAL**

Flashing: Not Included Input Voltage: 120-277 VAC Photodimming: None UL/cUL Listed: Listed for wet locations

#### MESSAGE

Illumination: Super bright direct view LEDs. Message blanks out when off. Sign Messages: See message table below

# **Product View**

NOTE: Sign image may not exactly represent the finished product. For illustration purposes only.





Signal-Tech 4985 Pittsburgh Ave. Erie, PA 16509 Phone: (877) 547-9900 Fax: (814) 835-2300 Email: sales@signal-tech.com Website: www.signal-tech.com



08192021 | DP

#### Sample Display Options