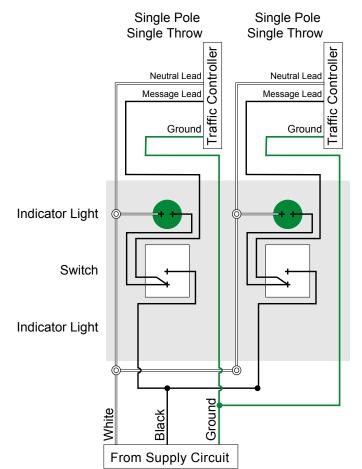

## PRODUCT ID: 1995

Switch

### **MODEL**

DG22 SPST/120VAC

### **DIMENSIONS**

4.5" H x 4.5" W x 1" D (est. 1 lbs)

### **CONSTRUCTION**

Finish: Switch plate brushed stainless steel

**Switch**: Switch with indicator lights

Switch plate: Stamped stainless steel pre-punched for switch(es) and indicator

light(s)

### **ELECTRICAL**

Input Voltage: 120VAC

### Signal-Tech

4985 Pittsburgh Ave. Erie, PA 16509

Phone: (877) 547-9900 Fax: (814) 835-2300

Email: sales@signal-tech.com Website: www.signal-tech.com



# **Product View**

NOTE: Sign image may not exactly represent the finished product. For illustration purposes only.

# Indicator Light Switch South S

**Double Gang** 

# **Schematic View**



Copyright (C) 2024 Signal-Tech