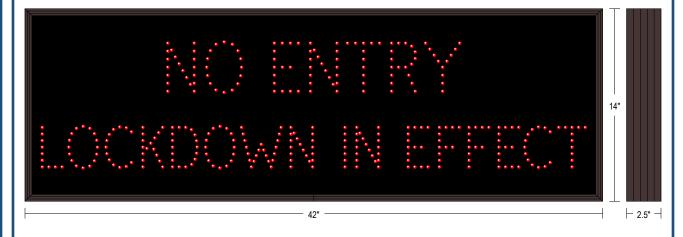

# PRODUCT ID: 25348

Outdoor Blank-out LED Direct-view Sign

MODEL TCL1442RR-F619/120-277VAC

**Product View** 

DIMENSIONS 14" H x 42" W x 2.5" D (est. 14.273 lbs)

### MESSAGE

Illumination: Super bright direct view LEDs. Message blanks out when off. Sign Messages: See message table below

| MESSAGE                                            | LED/COLOR          | HEIGHT | AMPS        |
|----------------------------------------------------|--------------------|--------|-------------|
| NO ENTRY                                           | Red Wide Angle LED | 3.5"   | 0.055-0.024 |
| LOCKDOWN IN EFFECT                                 | Red Wide Angle LED | 2.875" | 0.113-0.049 |
|                                                    |                    |        |             |
|                                                    |                    |        |             |
|                                                    |                    |        |             |
|                                                    |                    |        |             |
|                                                    |                    |        |             |
| NOTE: Above messages are independently controlled. |                    |        |             |
|                                                    |                    |        |             |