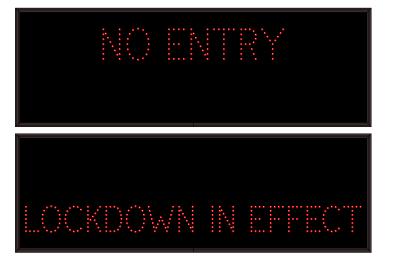

### MESSAGE

Illumination: Super bright direct view LEDs. Message blanks out when off. Sign Messages: See message table below

| MESSAGE                                            | LED/COLOR          | HEIGHT | AMPS        |
|----------------------------------------------------|--------------------|--------|-------------|
| NO ENTRY                                           | Red Wide Angle LED | 3.5"   | 0.055-0.024 |
| LOCKDOWN IN EFFECT                                 | Red Wide Angle LED | 2.875" | 0.113-0.049 |
|                                                    |                    |        |             |
|                                                    |                    |        |             |
|                                                    |                    |        |             |
|                                                    |                    |        |             |
|                                                    |                    |        |             |
| NOTE: Above messages are independently controlled. |                    |        |             |
|                                                    |                    |        |             |

#### NOTE: Sign image may not exactly represent the finished product. For illustration purposes only.

Sample Display Options