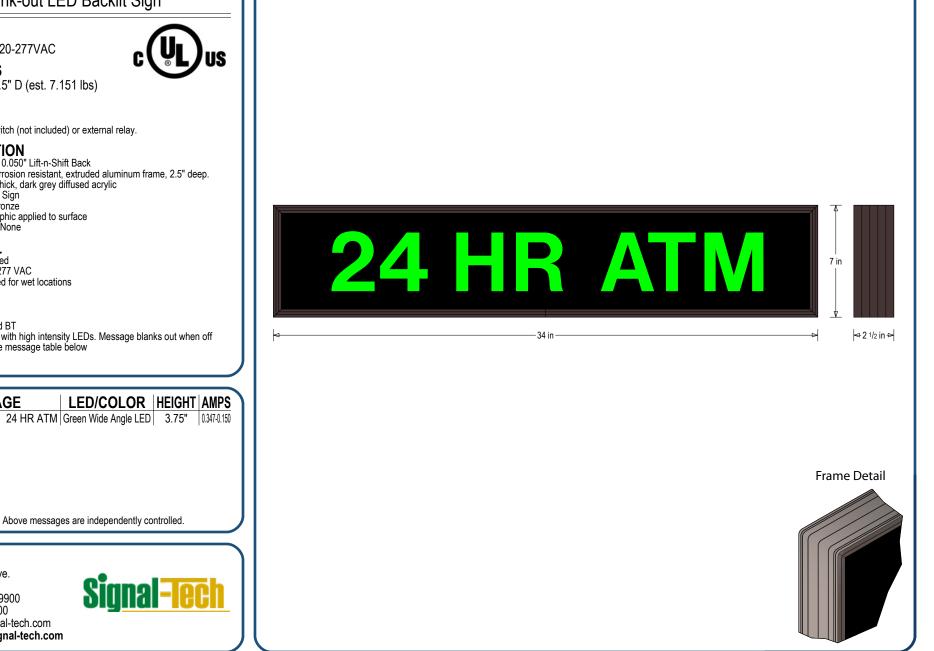

NOTE: Sign image may not exactly represent the finished product. For illustration purposes only.

# Outdoor Blank-out LED Backlit Sign

**PRODUCT ID: 25930** 

MODEL PHX734G-165/120-277VAC

DIMENSIONS 7" H x 34" W x 2.5" D (est. 7.151 lbs)

## CONSTRUCTION

Back Construction: 0.050" Lift-n-Shift Back Cabinet: 1-piece, corrosion resistant, extruded aluminum frame, 2.5" deep. Face Material: 1/8" thick, dark grey diffused acrylic Faces: Single Faced Sign Finish: Duranodic Bronze Graphic: Printed graphic applied to surface Mounting Channel: None

### MESSAGE

Color: Black opaque Font: Swiss 721 Bold BT Illumination: Backlit with high intensity LEDs. Message blanks out when off Sign Messages: See message table below

MESSAGE

NOTE: Above messages are independently controlled.