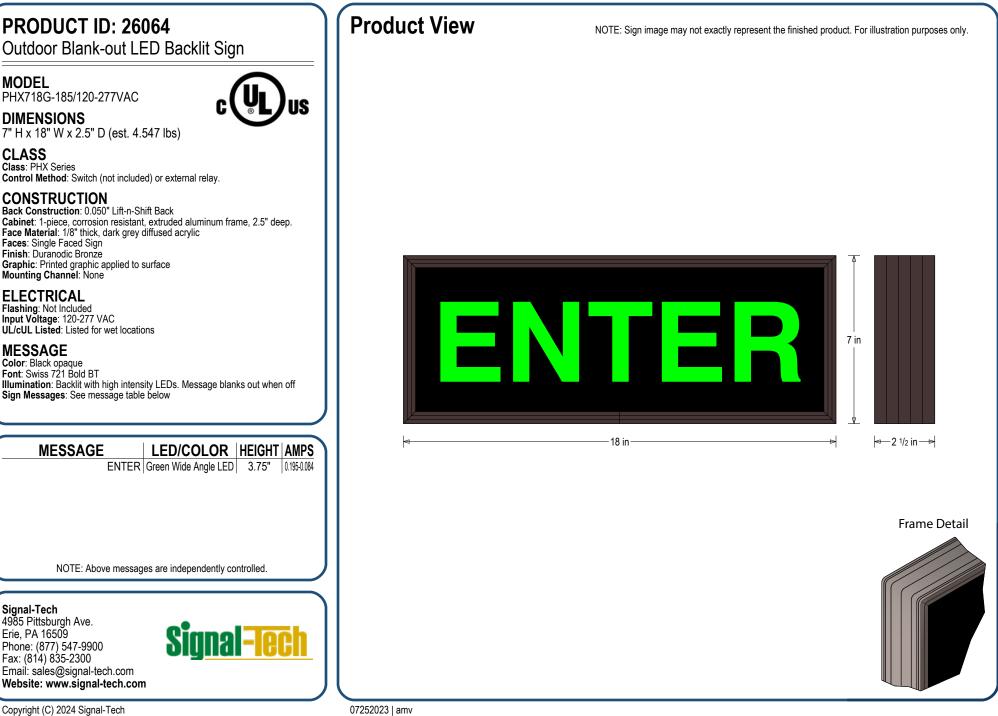

# PRODUCT ID: 26064

Outdoor Blank-out LED Backlit Sign

MODEL PHX718G-185/120-277VAC

7" H x 18" W x 2.5" D (est. 4.547 lbs)

## CONSTRUCTION

Back Construction: 0.050" Lift-n-Shift Back Cabinet: 1-piece, corrosion resistant, extruded aluminum frame, 2.5" deep. Face Material: 1/8" thick, dark grey diffused acrylic Faces: Single Faced Sign Finish: Duranodic Bronze Graphic: Printed graphic applied to surface Mounting Channel: None

#### MESSAGE

Color: Black opaque Font: Swiss 721 Bold BT **Illumination**: Backlit with high intensity LEDs. Message blanks out when off Sign Messages: See message table below

Signal-Tech 4985 Pittsburgh Ave. Erie. PA 16509 Phone: (877) 547-9900 Fax: (814) 835-2300 Email: sales@signal-tech.com Website: www.signal-tech.com