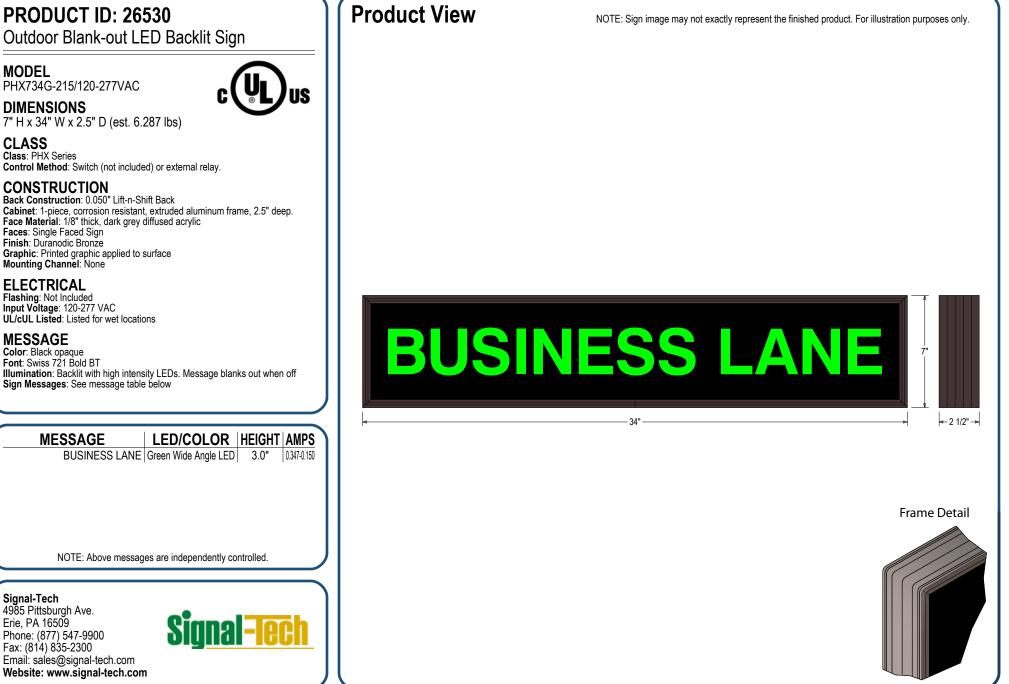

MODEL PHX734G-215/120-277VAC

DIMENSIONS 7" H x 34" W x 2.5" D (est. 6.287 lbs)

CLASS Class: PHX Series Control Method: Switch (not included) or external relay.

## CONSTRUCTION

Back Construction: 0.050" Lift-n-Shift Back Cabinet: 1-piece, corrosion resistant, extruded aluminum frame, 2.5" deep. Face Material: 1/8" thick, dark grey diffused acrylic Faces: Single Faced Sign Finish: Duranodic Bronze Graphic: Printed graphic applied to surface Mounting Channel: None

## MESSAGE

Color: Black opaque Font: Swiss 721 Bold BT Illumination: Backlit with high intensity LEDs. Message blanks out when off Sign Messages: See message table below

MESSAGE BUSINESS LANE Green Wide Angle LED 3.0"