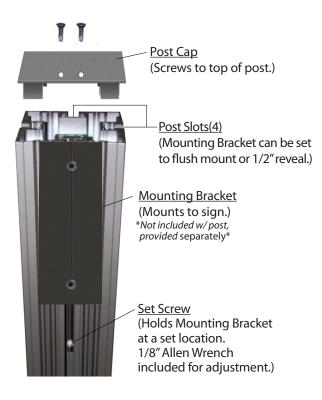

### **CONSTRUCTION**

Finish: Duranodic Bronze

Material: Direct burial 4" x 4" fluted extruded aluminum post (6063-T6) with a sign mounting channel on each side and one end cap. Sign mounting hardware and set screw for securing sign into post channel included.