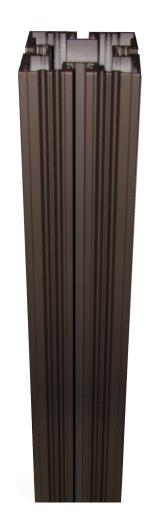

## PRODUCT ID: 28586

Post

#### **MODEL**

P4X4D120

#### **DIMENSIONS**

120" H x 4" W x 4" D (est. 45.69 lbs)

### **CONSTRUCTION**

Finish: Duranodic Bronze

Material: Direct burial 4" x 4" fluted extruded aluminum post (6063-T6) with a sign mounting channel on each side and one end cap. Sign mounting hardware and set screw for securing sign into post channel included.

## **Product View**

NOTE: Sign image may not exactly represent the finished product. For illustration purposes only.

10102019 | DP