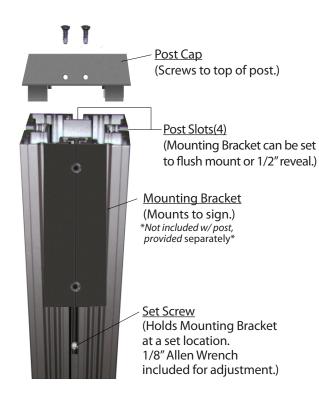

### **CONSTRUCTION**

Finish: Duranodic Bronze

Material: Direct burial 4" x 4" fluted extruded aluminum post (6063-T6) with a sign mounting channel on each side and one end cap. Sign mounting hardware and set screw for securing sign into post channel included.