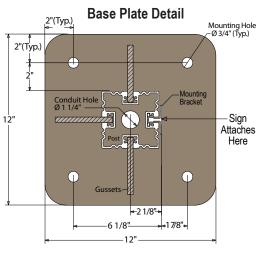

### **CONSTRUCTION**

Finish: Duranodic Bronze

Material: 4" x 4" fluted extruded aluminum post (6063-T6) with a sign mounting channel on each side, one end cap and 12" sq. welded base plate. Base plate is a 3/8" thick aluminum plate with pre-drilled anchoring holes and 4-4" high welded gussets.