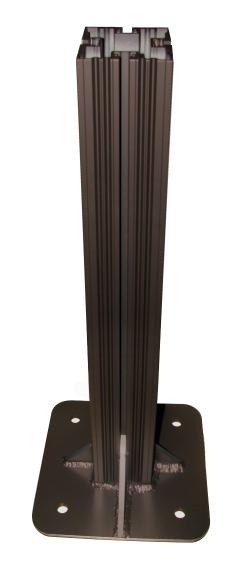

#### **DIMENSIONS**

60" H x 12" W x 12" D (est. 29.587 lbs)

### **CONSTRUCTION**

Finish: Duranodic Bronze

Material: 4" x 4" fluted extruded aluminum post (6063-T6) with a sign mounting channel on each side, one end cap and 12" sq. welded base plate. Base plate is a 3/8" thick aluminum plate with pre-drilled anchoring holes and 4-4" high welded gussets.

## **Product View**

NOTE: Sign image may not exactly represent the finished product. For illustration purposes only.

10102019 | DP