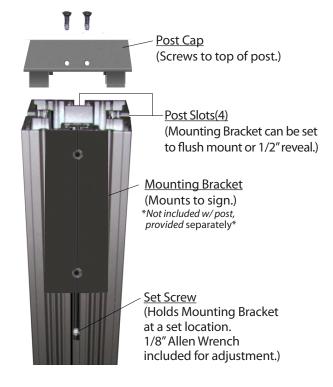

### **CONSTRUCTION**

Finish: Duranodic Bronze

Material: 4" x 4" fluted extruded aluminum post (6063-T6) with a sign mounting channel on each side, one end cap and 12" sq. welded base plate. Base plate is a 3/8" thick aluminum plate with pre-drilled anchoring holes and 4-4" high welded gussets.