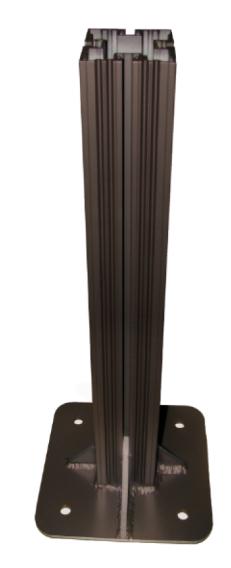

# **PRODUCT ID: 28589**

Post

### **MODEL**

P4X4D90B

#### **DIMENSIONS**

90" H x 12" W x 12" D (est. 40.96 lbs)

## **CONSTRUCTION**

Finish: Duranodic Bronze

Material: 4" x 4" fluted extruded aluminum post (6063-T6) with a sign mounting channel on each side, one end cap and 12" sq. welded base plate. Base plate is a 3/8" thick aluminum plate with pre-drilled anchoring holes and 4-4" high welded gussets.

## **Product View**

NOTE: Sign image may not exactly represent the finished product. For illustration purposes only.

06082020 | DP