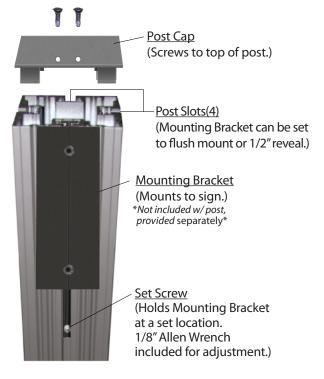

## **CONSTRUCTION**

Finish: Duranodic Bronze

Material: 4" x 4" fluted extruded aluminum post (6063-T6) with a sign mounting channel on each side, one end cap and 12" sq. welded base plate. Base plate is a 3/8" thick aluminum plate with pre-drilled anchoring holes and 4-4" high welded gussets.