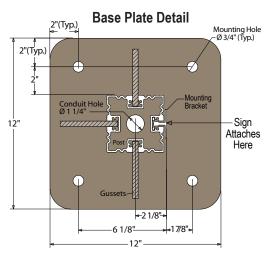

#### **DIMENSIONS**

90" H x 12" W x 12" D (est. 40.96 lbs)

## **CONSTRUCTION**

Finish: Duranodic Bronze

Material: 4" x 4" fluted extruded aluminum post (6063-T6) with a sign mounting channel on each side, one end cap and 12" sq. welded base plate. Base plate is a 3/8" thick aluminum plate with pre-drilled anchoring holes and 4-4" high welded gussets.