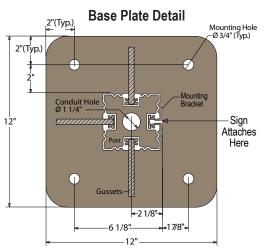

### **DIMENSIONS**

120" H x 12" W x 12" D (est. 69.872 lbs)

## **CONSTRUCTION**

Finish: Duranodic Bronze

Material: 4" x 4" fluted extruded aluminum post (6063-T6) with a sign mounting channel on each side, one end cap and 12" sq. welded base plate. Base plate is a 3/8" thick aluminum plate with pre-drilled anchoring holes and 4-4" high welded gussets.