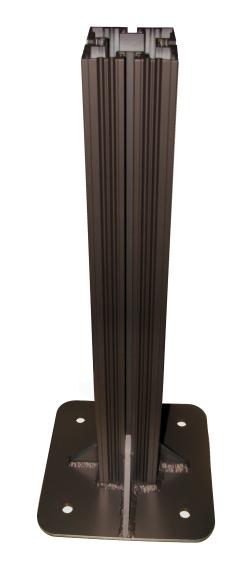

### **DIMENSIONS**

120" H x 12" W x 12" D (est. 69.872 lbs)

## **CONSTRUCTION**

Finish: Duranodic Bronze

Material: 4" x 4" fluted extruded aluminum post (6063-T6) with a sign mounting channel on each side, one end cap and 12" sq. welded base plate. Base plate is a 3/8" thick aluminum plate with pre-drilled anchoring holes and 4-4" high welded gussets.