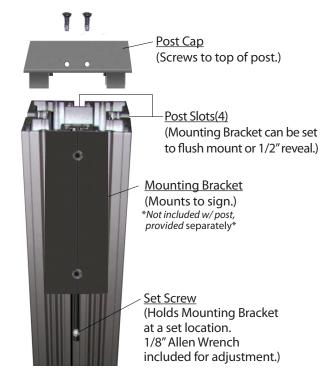

## **CONSTRUCTION**

Finish: Duranodic Bronze

Material: 4" x 4" fluted extruded aluminum post (6063-T6) with a sign mounting channel on each side, one end cap and 12" sq. welded base plate. Base plate is a 3/8" thick aluminum plate with pre-drilled anchoring holes and 4-4" high welded gussets.