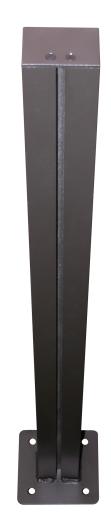

# **Product View**

NOTE: Sign image may not exactly represent the finished product. For illustration purposes only.

#### **DIMENSIONS**

40" H x 6" W x 6" D (est. 4.964 lbs)

### **CONSTRUCTION**

Finish: Duranodic Bronze

Material: 2 1/4" x 3" extruded aluminum post with one sign mounting channel, end cap and 6" sq. welded aluminum base plate. Base plate is 3/16" thick with predrilled anchoring holes. Sign mounting hardware and set screw for securing sign to post included.