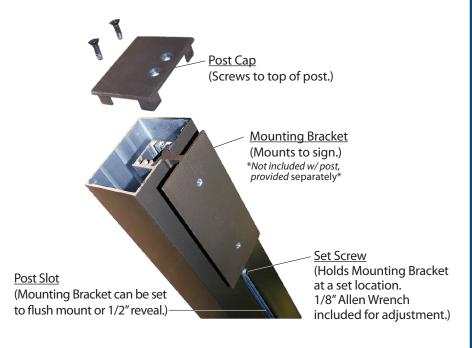

### **CONSTRUCTION**

Finish: Duranodic Bronze

Material: 2 1/4" x 3" extruded aluminum post with one sign mounting channel, end cap and 6" sq. welded aluminum base plate. Base plate is 3/16" thick with predrilled anchoring holes. Sign mounting hardware and set screw for securing sign to post included.