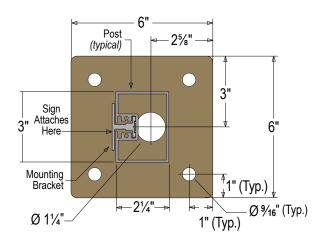

#### **Baseplate Detail**

02212023 | DP

### **CONSTRUCTION**

Finish: Duranodic Bronze

Material: 2 1/4" x 3" extruded aluminum post with one sign mounting channel, end cap and 6" sq. welded aluminum base plate. Base plate is 3/16" thick with predrilled anchoring holes. Sign mounting hardware and set screw for securing sign to post included.