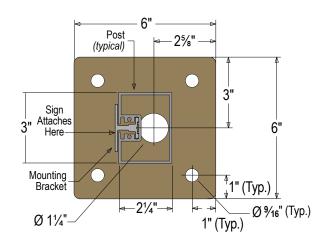

## **Baseplate Detail**

06302023 | DP

## **CONSTRUCTION**

Finish: Duranodic Bronze

Material: 2 1/4" x 3" extruded aluminum post with one sign mounting channel, end cap and 6" sq. welded aluminum base plate. Base plate is 3/16" thick with predrilled anchoring holes. Sign mounting hardware and set screw for securing sign to post included.