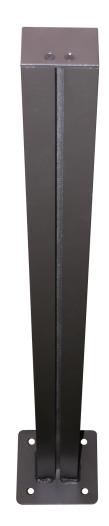

# **Product View**

NOTE: Sign image may not exactly represent the finished product. For illustration purposes only.

#### **DIMENSIONS**

60" H x 6" W x 6" D (est. 7.118 lbs)

## **CONSTRUCTION**

Finish: Duranodic Bronze

Material: 2 1/4" x 3" extruded aluminum post with one sign mounting channel, end cap and 6" sq. welded aluminum base plate. Base plate is 3/16" thick with predrilled anchoring holes. Sign mounting hardware and set screw for securing sign to post included.