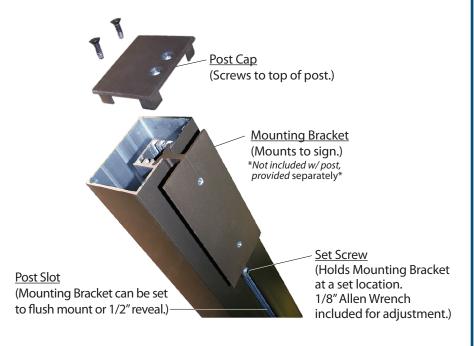

## **CONSTRUCTION**

Finish: Duranodic Bronze

Material: 2 1/4" x 3" extruded aluminum post with one sign mounting channel, end cap and 6" sq. welded aluminum base plate. Base plate is 3/16" thick with predrilled anchoring holes. Sign mounting hardware and set screw for securing sign to post included.