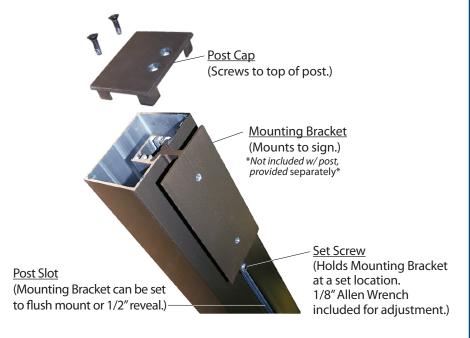

## **CONSTRUCTION**

Finish: Duranodic Bronze

Material: Direct burial 2.25" x 3" rectangular, extruded aluminum post (6063-T6) with single sign mounting channel and one end cap. Sign mounting hardware and set screw for securing sign into post channel included.