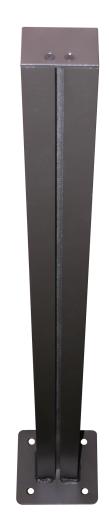

#### **DIMENSIONS**

90" H x 6" W x 6" D (est. 13.578 lbs)

#### **CONSTRUCTION**

Finish: Duranodic Bronze

Material: 2 1/4" x 3" extruded aluminum post with one sign mounting channel, end cap and 6" sq. welded aluminum base plate. Base plate is 3/16" thick with predrilled anchoring holes. Sign mounting hardware and set screw for securing sign to post included.

# **Product View**

NOTE: Sign image may not exactly represent the finished product. For illustration purposes only.