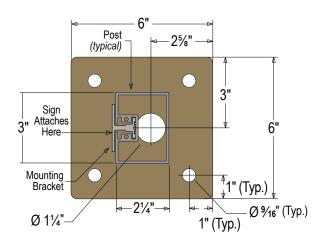

#### **CONSTRUCTION**

Finish: Duranodic Bronze

Material: 2 1/4" x 3" extruded aluminum post with one sign mounting channel, end cap and 6" sq. welded aluminum base plate. Base plate is 3/16" thick with predrilled anchoring holes. Sign mounting hardware and set screw for securing sign to post included.

### **Baseplate Detail**

02212023 | DP