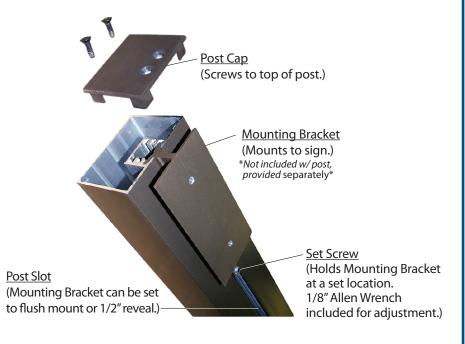

#### **CONSTRUCTION**

Finish: Duranodic Bronze

Material: 2 1/4" x 3" extruded aluminum post with one sign mounting channel, end cap and 6" sq. welded aluminum base plate. Base plate is 3/16" thick with predrilled anchoring holes. Sign mounting hardware and set screw for securing sign to post included.