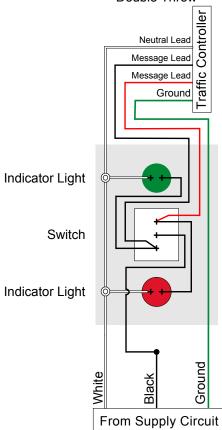

## PRODUCT ID: 3039

Switch

#### **MODEL**

SG3 SPDT/120VAC

#### **DIMENSIONS**

4.5" H x 2.75" W x 1" D (est. 0.241 lbs)

#### **CONSTRUCTION**

Finish: Switch plate brushed stainless steel

**Switch**: Switch with indicator lights

Switch plate: Stamped stainless steel pre-punched for switch(es) and indicator

light(s)

#### **ELECTRICAL**

Input Voltage: 120VAC

#### Signal-Tech

4985 Pittsburgh Ave. Erie, PA 16509

Phone: (877) 547-9900 Fax: (814) 835-2300

Email: sales@signal-tech.com
Website: www.signal-tech.com



# **Product View**

NOTE: Sign image may not exactly represent the finished product. For illustration purposes only.

### Front View



## **Schematic View**

Single Gang

Single Pole Double Throw