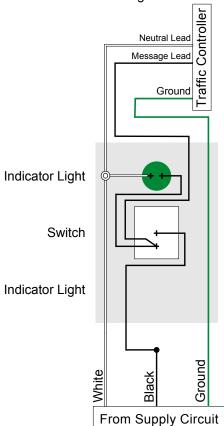

# PRODUCT ID: 3040

Switch

## **MODEL**

SG2 SPST/120VAC

#### **DIMENSIONS**

4.5" H x 2.75" W x 1" D (est. 1 lbs)

## **CONSTRUCTION**

Finish: Switch plate brushed stainless steel

Switch: Switch with indicator lights
Switch plate: Stamped stainless steel pre-punched for switch(es) and indicator

## **ELECTRICAL**

Input Voltage: 120VAC

## Signal-Tech

4985 Pittsburgh Ave. Erie, PA 16509 Phone: (877) 547-9900

Fax: (814) 835-2300

Email: sales@signal-tech.com Website: www.signal-tech.com



# **Product View**

NOTE: Sign image may not exactly represent the finished product. For illustration purposes only.

# **Front View**



# **Schematic View**

Single Pole Single Throw