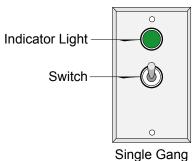

# **Front View**

## **CONSTRUCTION**

Finish: Switch plate brushed stainless steel

Switch: Switch with indicator lights
Switch plate: Stamped stainless steel pre-punched for switch(es) and indicator