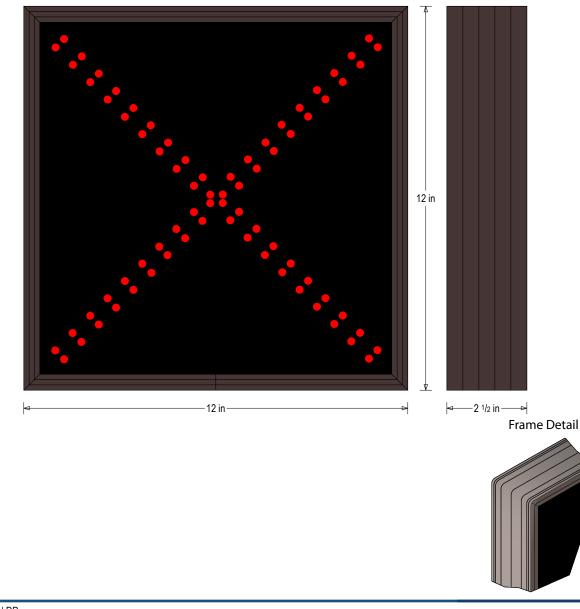

## PRODUCT ID: 30786

Outdoor Blank-out LED Direct-view Sign

MODEL TCL1212R-178DS/12-24VDC

DIMENSIONS 12" H x 12" W x 2.5" D (est. 4.154 lbs)

CLASS CLASS: TCL Series Control Method: Switch (not included) or external relay.

### CONSTRUCTION

Back Construction: 0.050" Lift-n-Shift Back Cabinet: 1-piece, corrosion resistant, extruded aluminum frame, 2.5" deep. Face Material: 1/8" impact resistant, smoke-tinted polycarbonate (5109) Faces: Single Faced Sign Finish: Duranodic Bronze Mounting Channel: None

#### MESSAGE

Illumination: Super bright direct view LEDs. Message blanks out when off. Sign Messages: See message table below

MESSAGE LED/COLOR HEIGHT AMPS X Red Wide Angle LED 10.0" 0.387-0.193

NOTE: Above messages are independently controlled.

# Product View

NOTE: Sign image may not exactly represent the finished product. For illustration purposes only.

06292020 | DP