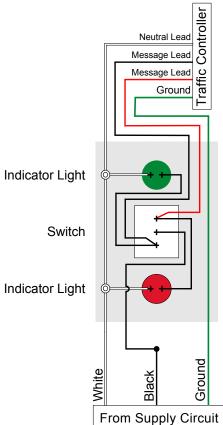

# PRODUCT ID: 31708

Switch

### **MODEL**

SG3 SPDT/12VDC

#### **DIMENSIONS**

4.5" H x 2.75" W x 1" D (est. 1.2 lbs)

#### **CONSTRUCTION**

Finish: Switch plate brushed stainless steel

**Switch**: Switch with indicator lights

Switch plate: Stamped stainless steel pre-punched for switch(es) and indicator

light(s)

## **ELECTRICAL**

Input Voltage: 12VDC

#### Signal-Tech

4985 Pittsburgh Ave. Erie, PA 16509

Phone: (877) 547-9900 Fax: (814) 835-2300

Email: sales@signal-tech.com
Website: www.signal-tech.com



# **Product View**

NOTE: Sign image may not exactly represent the finished product. For illustration purposes only.

## Front View



## **Schematic View**

Single Gang