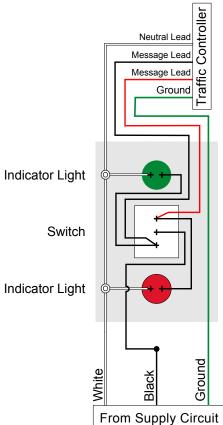

# **PRODUCT ID: 31885**

Switch

### **MODEL**

SG3 SPDT/277VAC

#### **DIMENSIONS**

4.5" H x 2.75" W x 1" D (est. 1.2 lbs)

#### **CONSTRUCTION**

Finish: Switch plate brushed stainless steel

**Switch**: Switch with indicator lights

Switch plate: Stamped stainless steel pre-punched for switch(es) and indicator

light(s)

## **ELECTRICAL**

Input Voltage: 277VAC

#### Signal-Tech

4985 Pittsburgh Ave. Erie, PA 16509 Phone: (877) 547-9900

Fax: (814) 835-2300

Email: sales@signal-tech.com Website: www.signal-tech.com



# **Product View**

NOTE: Sign image may not exactly represent the finished product. For illustration purposes only.

## Front View



## **Schematic View**

Single Gang