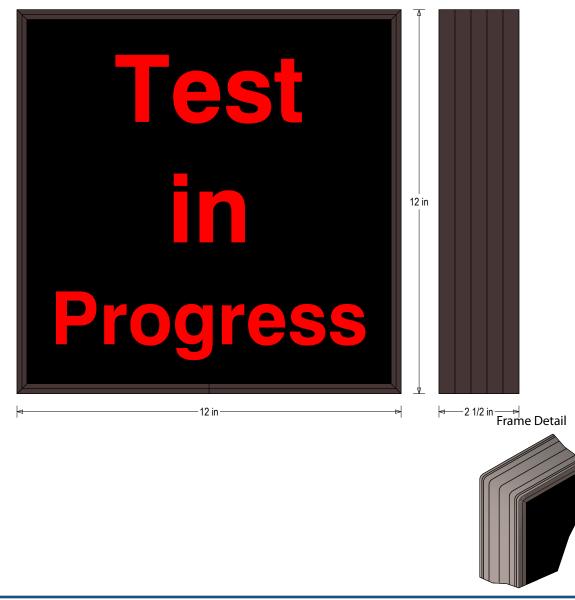

# PRODUCT ID: 38655

Indoor Blank-out LED Backlit Sign

MODEL SBL1212R-A194/120-277VAC

DIMENSIONS 12" H x 12" W x 2.5" D (est. 4.134 lbs)

CLASS Class: SBL Series Control Method: Switch (not included) or external relay.

### CONSTRUCTION

Back Construction: 0.050" Lift-n-Shift Back Cabinet: 1-piece, corrosion resistant, extruded aluminum frame, 2.5" deep. Face Material: 1/8" thick, dark grey diffused acrylic Faces: Single Faced Sign Finish: Duranodic Bronze Graphic: Printed graphic applied to surface

### MESSAGE

Color: Black opaque Font: Swiss 721 Bold BT Illumination: Backlit with LEDs. Message blanks out when off. Sign Messages: See message table below

> MESSAGE LED/COLOR HEIGHT AMPS Test In Progress Red Wide Angle LED 2.25" 0.065-0.028

# **Product View**

NOTE: Sign image may not exactly represent the finished product. For illustration purposes only.

07132020 | DP