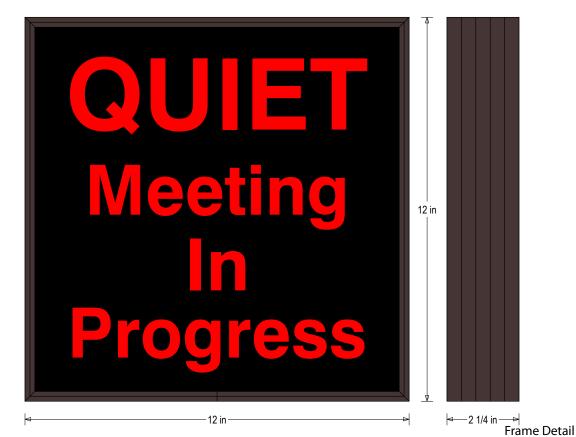

#### DIMENSIONS

12" H x 12" W x 2.5" D (est. 3.913 lbs)

#### CONSTRUCTION

Back Construction: 0.050" Lift-n-Shift Back

Cabinet: 1-piece, corrosion resistant, extruded aluminum frame, 2.5" deep.

Face Material: 1/8" thick, dark grey diffused acrylic

Faces: Single Faced Sign Finish: Duranodic Bronze

#### **MESSAGE**

Color: Black opaque Font: Swiss 721 Bold BT

Illumination: Backlit with LEDs. Message blanks out when off.

Sign Messages: See message table below

#### LED/COLOR | HEIGHT | AMPS **MESSAGE**

QUIET Meeting In Progress Red Wide Angle LED | 2.5", 2.0" | 0.065-0.028

NOTE: Above messages are independently controlled.

# **Product View**

NOTE: Sign image may not exactly represent the finished product. For illustration purposes only.

Signal-Tech