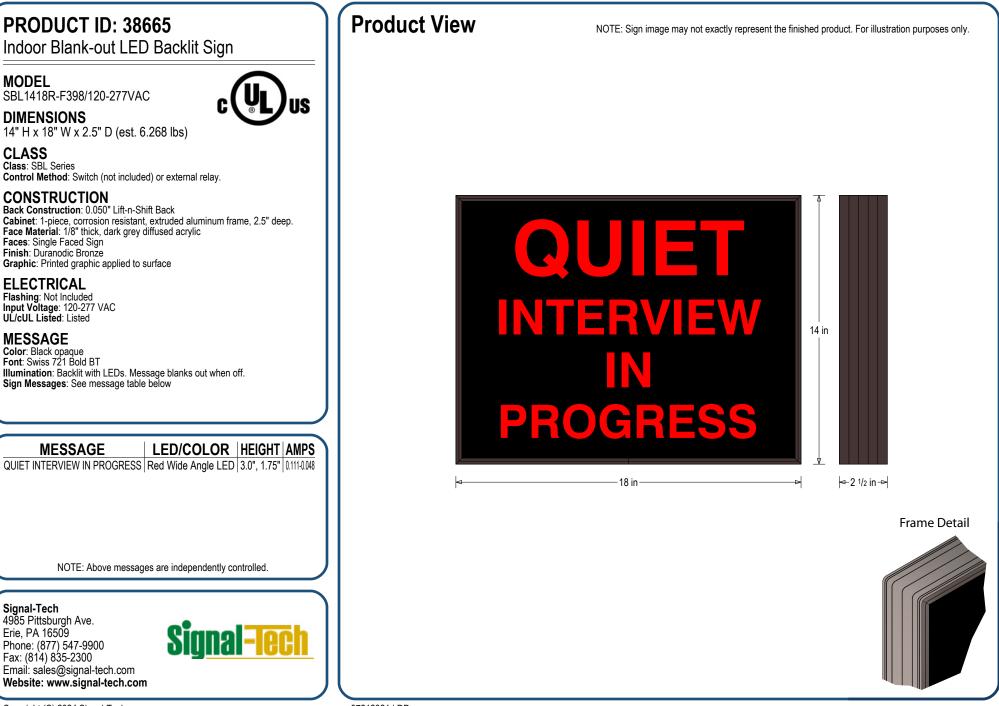

## MODEL

SBL1418R-F398/120-277VAC

14" H x 18" W x 2.5" D (est. 6.268 lbs)

CLASS

Class: SBL Series Control Method: Switch (not included) or external relay.

## CONSTRUCTION

Back Construction: 0.050" Lift-n-Shift Back Cabinet: 1-piece, corrosion resistant, extruded aluminum frame, 2.5" deep. Face Material: 1/8" thick, dark grey diffused acrylic Faces: Single Faced Sign Finish: Duranodic Bronze Graphic: Printed graphic applied to surface

## MESSAGE

Font: Swiss 721 Bold BT Illumination: Backlit with LEDs. Message blanks out when off. Sign Messages: See message table below

Signal-Tech 4985 Pittsburgh Ave. Erie. PA 16509 Phone: (877) 547-9900 Fax: (814) 835-2300 Email: sales@signal-tech.com Website: www.signal-tech.com