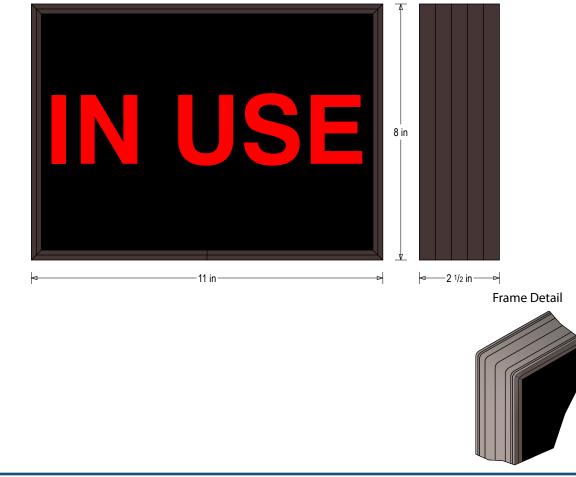

# PRODUCT ID: 38672

Indoor Blank-out LED Backlit Sign

MODEL SBL811R-195/120-277VAC

**DIMENSIONS** 8" H x 11" W x 2.5" D (est. 2.761 lbs)

### CONSTRUCTION

Back Construction: 0.050" Lift-n-Shift Back Cabinet: 1-piece, corrosion resistant, extruded aluminum frame, 2.5" deep. Face Material: 1/8" thick, dark grey diffused acrylic Faces: Single Faced Sign Finish: Duranodic Bronze Graphic: Printed graphic applied to surface

#### MESSAGE

Color: Black opaque Font: Swiss 721 Bold BT Illumination: Backlit with LEDs. Message blanks out when off. Sign Messages: See message table below

> MESSAGE LED/COLOR HEIGHT AMPS IN USE Red Wide Angle LED 2.25" 0.039-0.017