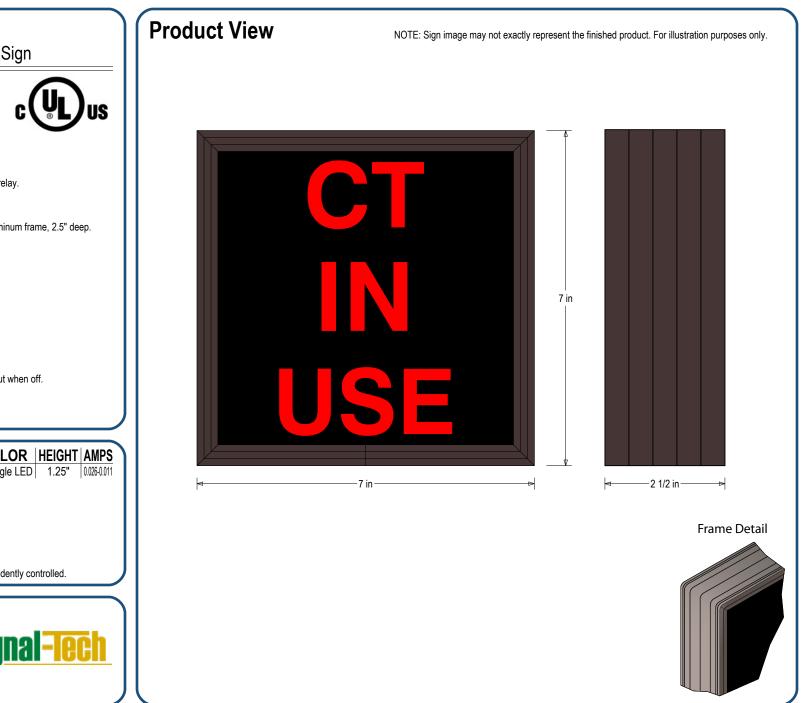

## **PRODUCT ID: 38676**

Indoor Blank-out LED Backlit Sign

MODEL SBL77R-945/120-277VAC

DIMENSIONS 7" H x 7" W x 2.5" D (est. 2.625 lbs)

CLASS

Class: SBL Series Control Method: Switch (not included) or external relay.

## CONSTRUCTION

Back Construction: 0.050" Lift-n-Shift Back Cabinet: 1-piece, corrosion resistant, extruded aluminum frame, 2.5" deep. Face Material: 1/8" thick, dark grey diffused acrylic Faces: Single Faced Sign Finish: Duranodic Bronze Graphic: Printed graphic applied to surface

## MESSAGE

Color: Black opaque Font: Swiss 721 Bold BT Illumination: Backlit with LEDs. Message blanks out when off. Sign Messages: See message table below

> MESSAGE LED/COLOR | HEIGHT | AMPS CT IN USE Red Wide Angle LED 1.25" 0.026-0.011