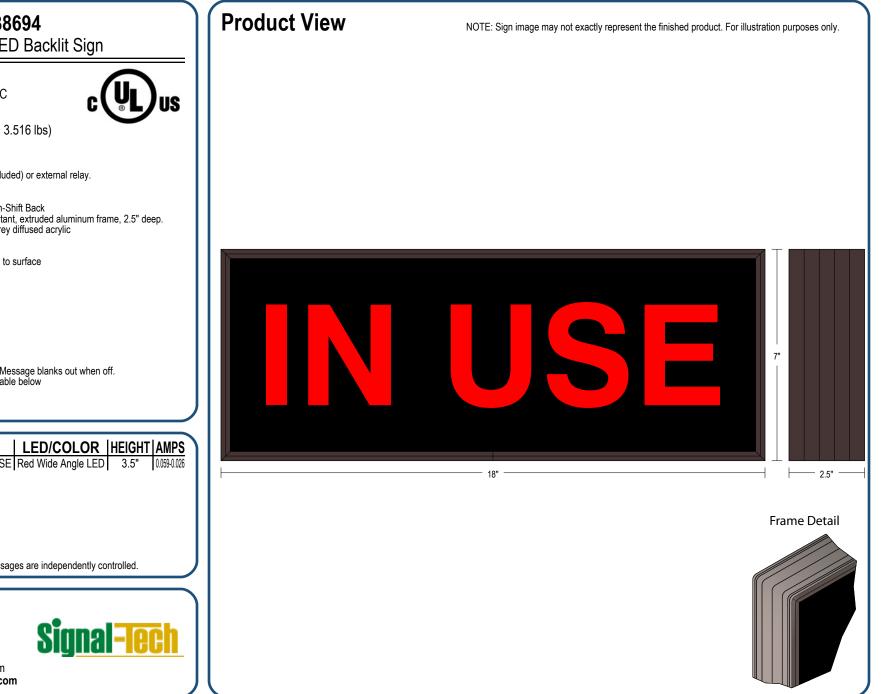

## **PRODUCT ID: 38694**

Indoor Blank-out LED Backlit Sign

MODEL SBL718R-195/120-277VAC

DIMENSIONS 7" H x 18" W x 2.5" D (est. 3.516 lbs)

CLASS

Class: SBL Series Control Method: Switch (not included) or external relay.

## CONSTRUCTION

Back Construction: 0.050" Lift-n-Shift Back Cabinet: 1-piece, corrosion resistant, extruded aluminum frame, 2.5" deep. Face Material: 1/8" thick, dark grey diffused acrylic Faces: Single Faced Sign Finish: Duranodic Bronze Graphic: Printed graphic applied to surface

## MESSAGE

Color: Black opaque Font: Swiss 721 Bold BT Illumination: Backlit with LEDs. Message blanks out when off. Sign Messages: See message table below

> MESSAGE IN USE Red Wide Angle LED 3.5"

NOTE: Above messages are independently controlled.