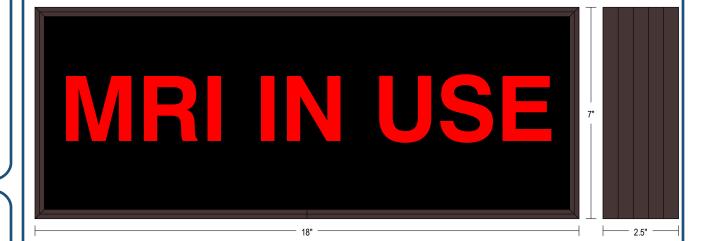

### **PRODUCT ID: 38695**

Indoor Blank-out LED Backlit Sign

#### MODEL

SBL718R-942/120-277VAC

#### **DIMENSIONS**

7" H x 18" W x 2.5" D (est. 3.634 lbs)

#### **MESSAGE**

Color: Black opaque Font: Swiss 721 Bold BT

Illumination: Backlit with LEDs. Message blanks out when off.

Sign Messages: See message table below

# MESSAGE LED/COLOR HEIGHT AMPS MRI IN USE Red Wide Angle LED 2.5" 0.0590.006

NOTE: Above messages are independently controlled.

## **Product View**

NOTE: Sign image may not exactly represent the finished product. For illustration purposes only.