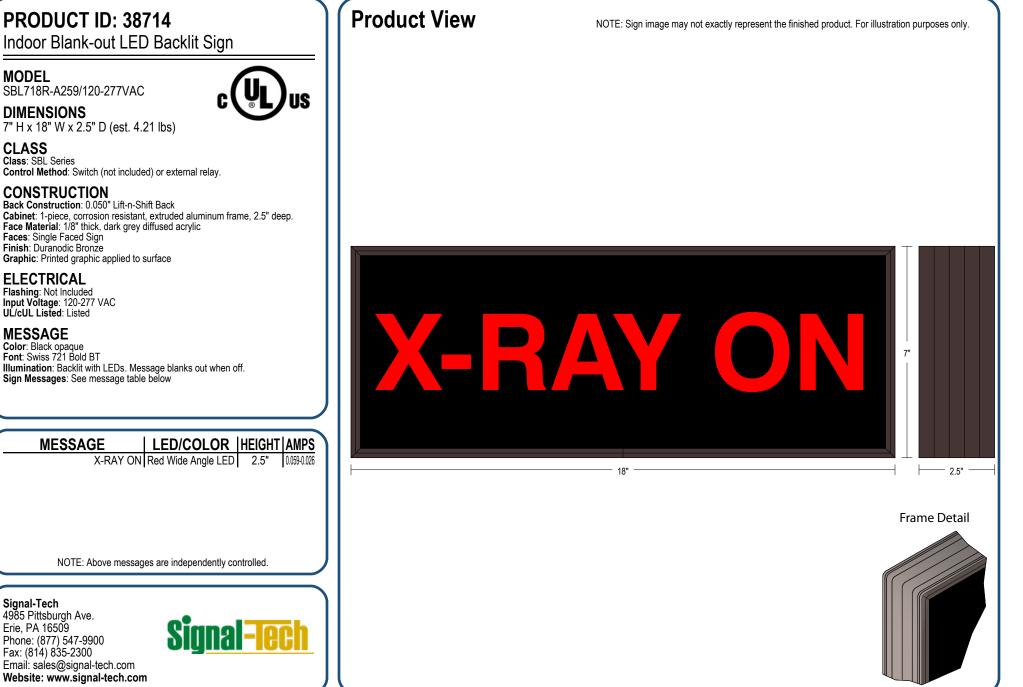

## MODEL

SBL718R-A259/120-277VAC

7" H x 18" W x 2.5" D (est. 4.21 lbs)

CLASS Class: SBL Series Control Method: Switch (not included) or external relay.

## CONSTRUCTION

Back Construction: 0.050" Lift-n-Shift Back Cabinet: 1-piece, corrosion resistant, extruded aluminum frame, 2.5" deep. Face Material: 1/8" thick, dark grey diffused acrylic Faces: Single Faced Sign Finish: Duranodic Bronze Graphic: Printed graphic applied to surface

## MESSAGE

Color: Black opaque Font: Swiss 721 Bold BT Illumination: Backlit with LEDs. Message blanks out when off. Sign Messages: See message table below

MESSAGE

NOTE: Above messages are independently controlled.