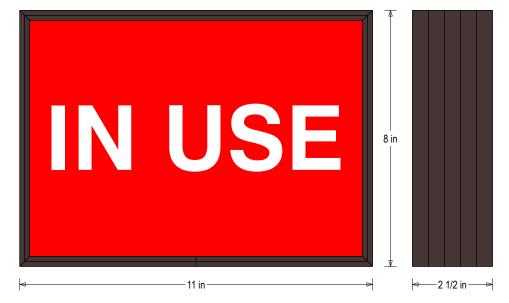

#### DIMENSIONS

8" H x 11" W x 2.5" D (est. 5.217 lbs)

## **MESSAGE**

Color: Red translucent Font: Swiss 721 Bold BT

Illumination: Backlit with white LEDs. Message always visible.

Sign Messages: See message table below

| MESSAGE | LED/COLOR                            | HEIGHT | <b>AMPS</b> |
|---------|--------------------------------------|--------|-------------|
| IN LISE | Red Translucent White Wide Angle LFD | 2 0"   | 0.058-0.025 |

# **Product View**

NOTE: Sign image may not exactly represent the finished product. For illustration purposes only.