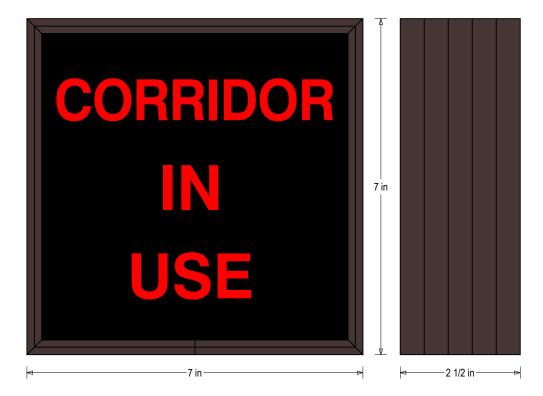

#### DIMENSIONS

7" H x 7" W x 2.5" D (est. 1.935 lbs)

### CONSTRUCTION

Back Construction: 0.050" Lift-n-Shift Back

Cabinet: 1-piece, corrosion resistant, extruded aluminum frame, 2.5" deep.

Face Material: 1/8" thick, dark grey diffused acrylic

Faces: Single Faced Sign Finish: Duranodic Bronze

## **MESSAGE**

Color: Black opaque Font: Swiss 721 Bold BT

Illumination: Backlit with LEDs. Message blanks out when off.

Sign Messages: See message table below

| MESSAGE         | LED/COLOR          | HEIGHT | AMPS        |
|-----------------|--------------------|--------|-------------|
| CORRIDOR IN USE | Red Wide Angle LED | 1.25"  | 0.026-0.011 |