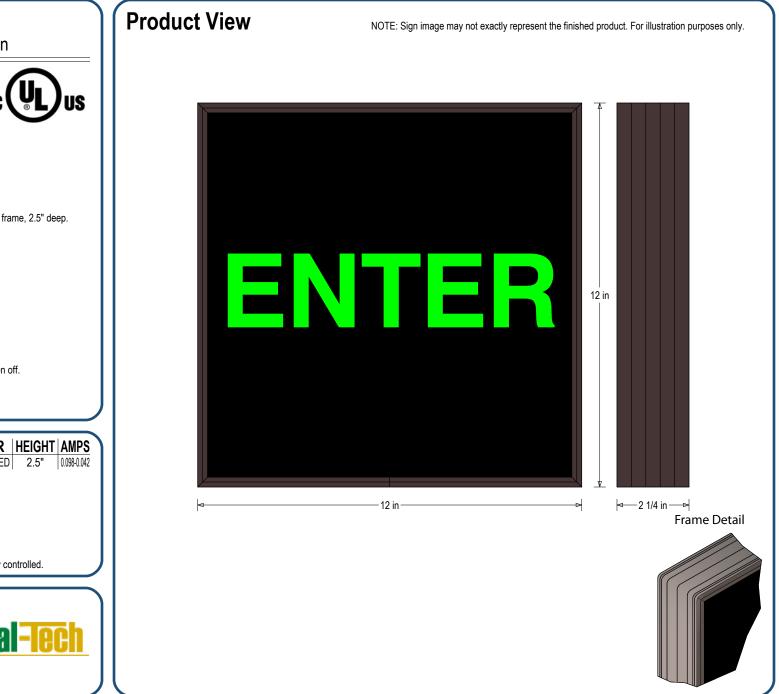

## **PRODUCT ID: 38769**

Indoor Blank-out LED Backlit Sign

MODEL SBL1212G-185/120-277VAC

DIMENSIONS 12" H x 12" W x 2.5" D (est. 3.446 lbs)

CLASS

Class: SBL Series Control Method: Switch (not included) or external relay.

## CONSTRUCTION

Back Construction: 0.050" Lift-n-Shift Back Cabinet: 1-piece, corrosion resistant, extruded aluminum frame, 2.5" deep. Face Material: 1/8" thick, dark grey diffused acrylic Faces: Single Faced Sign Finish: Duranodic Bronze Graphic: Printed graphic applied to surface

## MESSAGE

Color: Black opaque Font: Swiss 721 Bold BT Illumination: Backlit with LEDs. Message blanks out when off. Sign Messages: See message table below

> MESSAGE LED/COLOR HEIGHT AMPS ENTER Green Wide Angle LED 2.5"