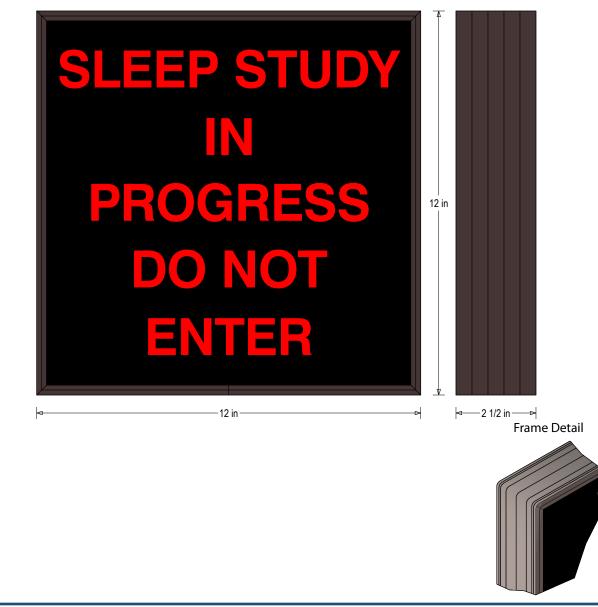

# PRODUCT ID: 38770

Indoor Blank-out LED Backlit Sign

MODEL SBL1212R-E921/120-277VAC

DIMENSIONS 12" H x 12" W x 2.5" D (est. 3.446 lbs)

CLASS Class: SBL Series Control Method: Switch (not included) or external relay.

### CONSTRUCTION

Back Construction: 0.050" Lift-n-Shift Back Cabinet: 1-piece, corrosion resistant, extruded aluminum frame, 2.5" deep. Face Material: 1/8" thick, dark grey diffused acrylic Faces: Single Faced Sign Finish: Duranodic Bronze Graphic: Printed graphic applied to surface

#### MESSAGE

Color: Black opaque Font: Swiss 721 Bold BT Illumination: Backlit with LEDs. Message blanks out when off. Sign Messages: See message table below

 MESSAGE
 LED/COLOR
 HEIGHT
 AMPS

 SLEEP STUDY IN PROGRESS DO NOT ENTER
 Red Wide Angle LED
 1.5"
 0.0655.0028