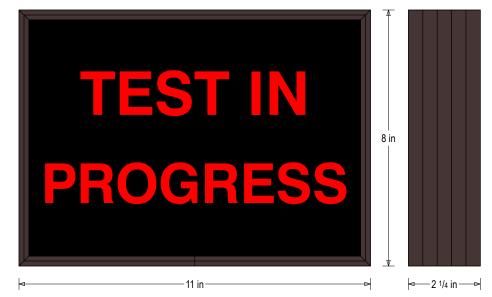

## PRODUCT ID: 38781

Indoor Blank-out LED Backlit Sign

#### DIMENSIONS

8" H x 11" W x 2.5" D (est. 3.275 lbs)

### **MESSAGE**

Color: Black opaque Font: Swiss 721 Bold BT

Illumination: Backlit with LEDs. Message blanks out when off.

Sign Messages: See message table below

#### LED/COLOR | HEIGHT | AMPS MESSAGE

TEST IN PROGRESS Red Wide Angle LED | 1.375", 1.25" | 0.039-0.017

NOTE: Above messages are independently controlled.

Signal-Tech

# **Product View**

NOTE: Sign image may not exactly represent the finished product. For illustration purposes only.