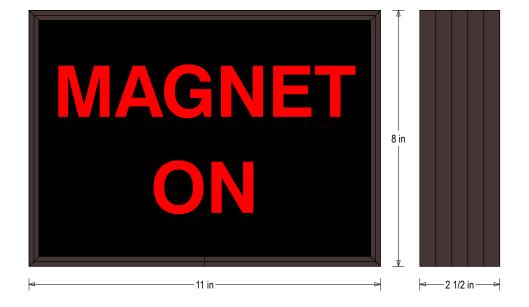

### PRODUCT ID: 38811

Indoor Blank-out LED Backlit Sign

#### MODEL

SBL811R-A202/120-277VAC

#### DIMENSIONS

8" H x 11" W x 2.5" D (est. 2.761 lbs)

#### CONSTRUCTION

Back Construction: 0.050" Lift-n-Shift Back

Cabinet: 1-piece, corrosion resistant, extruded aluminum frame, 2.5" deep.

Face Material: 1/8" thick, dark grey diffused acrylic

Faces: Single Faced Sign Finish: Duranodic Bronze

#### **MESSAGE**

Color: Black opaque Font: Swiss 721 Bold BT

Illumination: Backlit with LEDs. Message blanks out when off.

Sign Messages: See message table below

| MESSAGE   | LED/COLOR          | HEIGHT | <b>AMPS</b> |
|-----------|--------------------|--------|-------------|
| MACNET ON | Ped Wide Angle LED | 1 75"  | 0.030.0.017 |