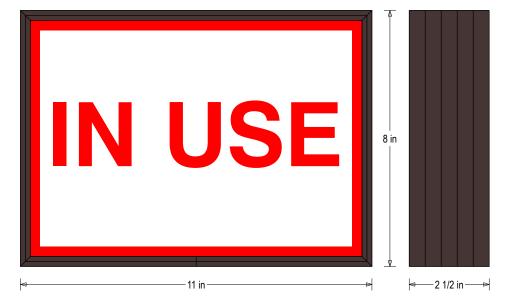

# PRODUCT ID: 38825

Indoor LED Backlit Sign

#### MODEL

SBLF811W-195R/120-277VAC

#### DIMENSIONS

8" H x 11" W x 2.5" D (est. 3.465 lbs)

## CONSTRUCTION

Back Construction: 0.050" Lift-n-Shift Back

Cabinet: 1-piece, corrosion resistant, extruded aluminum frame, 2.5" deep.

Face Material: 1/8" thick, impact modified acrylic (0000)

Faces: Single Faced Sign Finish: Duranodic Bronze

# **MESSAGE**

Color: Red translucent Font: Swiss 721 Bold BT

Illumination: Backlit with white LEDs. Message always visible.

Sign Messages: See message table below

| MESSAGE | LED/COLOR       | HEIGHT | AMPS        |
|---------|-----------------|--------|-------------|
| IN USE  | Red Translucent | 2.0"   | 0.059-0.026 |

# **Product View**

NOTE: Sign image may not exactly represent the finished product. For illustration purposes only.

Frame Detail