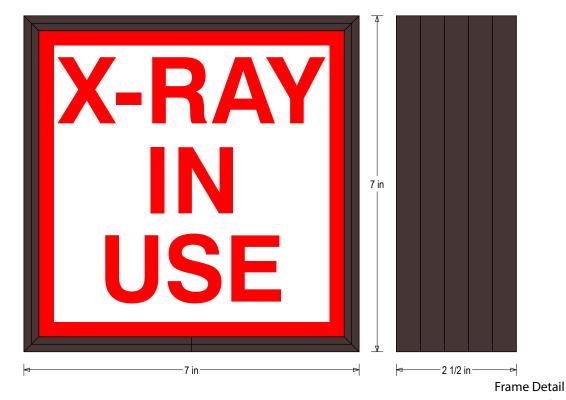

## PRODUCT ID: 38829

Indoor LED Backlit Sign

#### DIMENSIONS

7" H x 7" W x 2.5" D (est. 3.843 lbs)

#### CONSTRUCTION

Back Construction: 0.050" Lift-n-Shift Back

Cabinet: 1-piece, corrosion resistant, extruded aluminum frame, 2.5" deep.

Face Material: 1/8" thick, impact modified acrylic (0000)

Faces: Single Faced Sign Finish: Duranodic Bronze

### **MESSAGE**

Color: Red translucent Font: Swiss 721 Bold BT

Illumination: Backlit with white LEDs. Message always visible.

Sign Messages: See message table below

| MESSAGE      | LED/COLOR       | HEIGHT | AMPS        |
|--------------|-----------------|--------|-------------|
| X-RAY IN USE | Red Translucent | 1.375" | 0.039-0.017 |

# **Product View**

NOTE: Sign image may not exactly represent the finished product. For illustration purposes only.