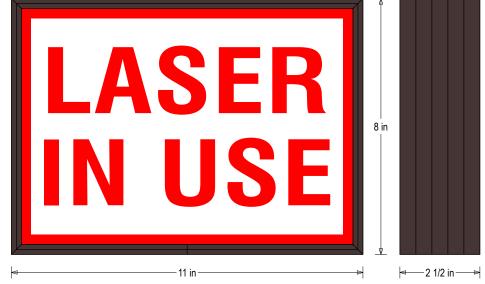

## PRODUCT ID: 38831

Indoor LED Backlit Sign

#### DIMENSIONS

8" H x 11" W x 2.5" D (est. 5.177 lbs)

#### CONSTRUCTION

Back Construction: 0.050" Lift-n-Shift Back

Cabinet: 1-piece, corrosion resistant, extruded aluminum frame, 2.5" deep.

Face Material: 1/8" thick, impact modified acrylic (0000)

Faces: Single Faced Sign Finish: Duranodic Bronze

#### **MESSAGE**

Color: Red translucent Font: Swiss 721 Bold BT

Illumination: Backlit with white LEDs. Message always visible.

Sign Messages: See message table below

| MESSAGE      | LED/COLOR       | HEIGHT | AMPS        |
|--------------|-----------------|--------|-------------|
| LASER IN USE | Red Translucent | 2.0"   | 0.059-0.026 |

# **Product View**

NOTE: Sign image may not exactly represent the finished product. For illustration purposes only.