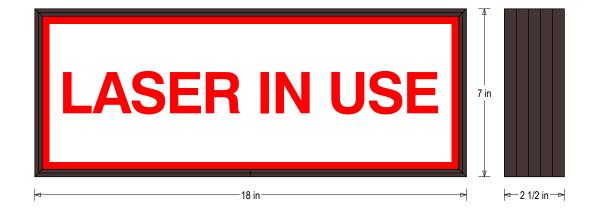

#### DIMENSIONS

7" H x 18" W x 2.5" D (est. 4.134 lbs)

# **MESSAGE**

Color: Red translucent Font: Swiss 721 Bold BT

Illumination: Backlit with white LEDs. Message always visible.

Sign Messages: See message table below

| MESSAGE      | LED/COLOR       | HEIGHT | AMPS        |
|--------------|-----------------|--------|-------------|
| LASER IN USE | Red Translucent | 2.0"   | 0.088-0.038 |