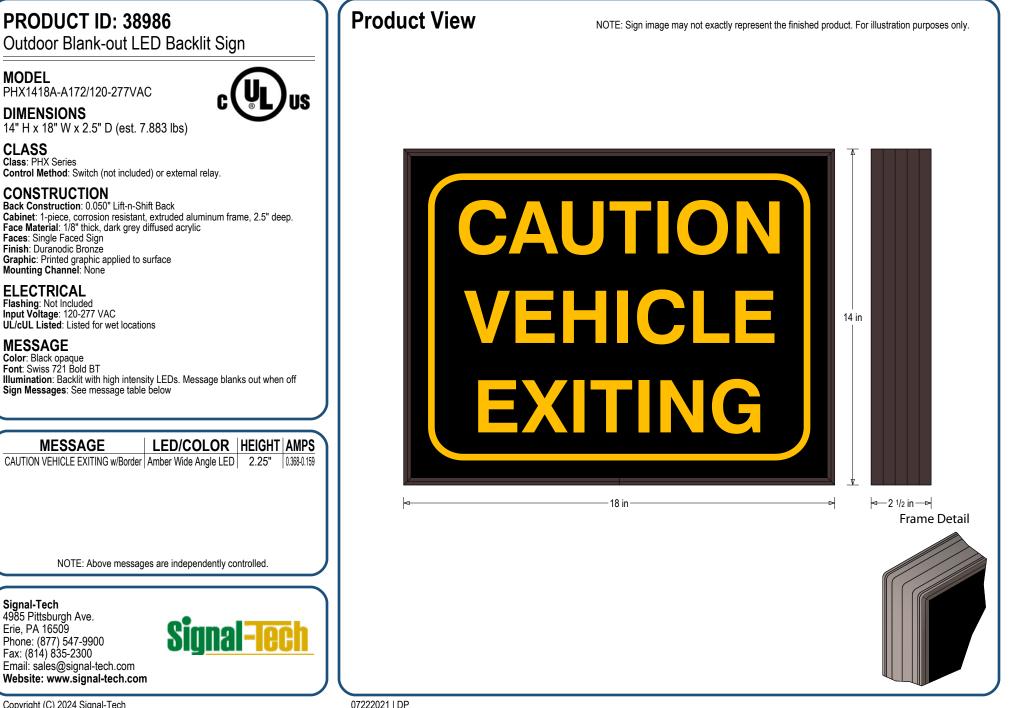

## MODEL

PHX1418A-A172/120-277VAC

DIMENSIONS 14" H x 18" W x 2.5" D (est. 7.883 lbs)

CLASS Class: PHX Series Control Method: Switch (not included) or external relay.

## MESSAGE

Color: Black opaque Font: Swiss 721 Bold BT Illumination: Backlit with high intensity LEDs. Message blanks out when off Sign Messages: See message table below

MESSAGE CAUTION VEHICLE EXITING w/Border Amber Wide Angle LED 2.25"