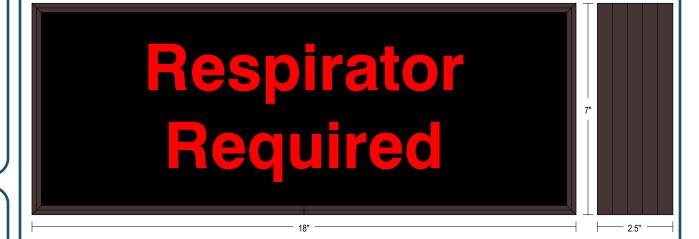

# PRODUCT ID: 40017

Indoor Blank-out LED Backlit Sign

#### MODEL

SBL718R-K278/120-277VAC

#### **DIMENSIONS**

7" H x 18" W x 2.5" D (est. 4.241 lbs)

### CONSTRUCTION

Back Construction: 0.050" Lift-n-Shift Back

Cabinet: 1-piece, corrosion resistant, extruded aluminum frame, 2.5" deep.

Face Material: 1/8" thick, dark grey diffused acrylic

Faces: Single Faced Sign Finish: Duranodic Bronze

## **MESSAGE**

Color: Black opaque Font: Swiss 721 Bold BT

Illumination: Backlit with LEDs. Message blanks out when off.

Sign Messages: See message table below

| MESSAGE             | LED/COLOR           | HEIGHT | AMPS        |
|---------------------|---------------------|--------|-------------|
| Respirator Required | Red Wide Angle I FD | 1.5"   | 0.059-0.026 |